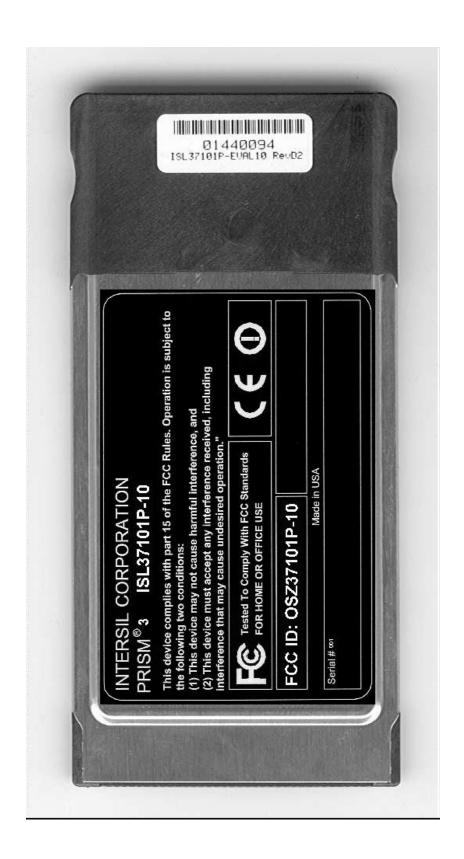

## FCC Label info of

**Description: 2.4 GHz PC Card WLAN** 

FCC ID: OSZ37101P-10 Brand name: Intersil

Model number: ISL37101P-10

FCC ID: OSZ37101P-10 Page 1 of 3



## ISL37101P-10 FCC Label



**Label material**: Tamper evident 0.002" polyester. This material is durable, tamper proof and legible.

**Tamper proof**: If the label is removed after 48 hours (time for the adhesive to cure) it will separate which will leave label material on the attached surface that it was removed from. This label material will spell out the word "VOID". The label will also show the word "VOID" where the label material was pulled away. The end result is the word "VOID" on both the mating surface and label, leaving both unusable.

FCC ID: OSZ37101P-10 Page 2 of 3



## ISL37101P-10 FCC label on cover set



FCC ID: OSZ37101P-10 Page 3 of 3