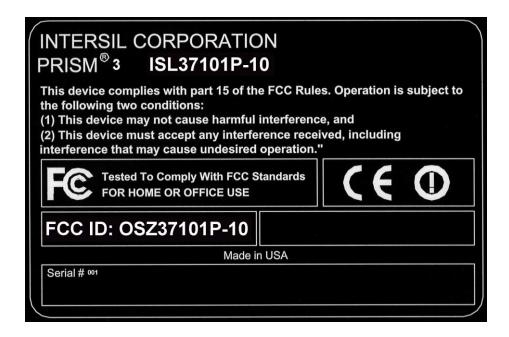

## FCC Label info of

**Description: 2.4 GHz PC Card WLAN** 

FCC ID: OSZ37101P-10 Brand name: Intersil

Model number: ISL37101P-10

FCC ID: OSZ37101P-10 Page 1 of 3

## ISL37101P-10 FCC Label

**Label material**: Tamper evident 0.002" polyester. This material is durable, tamper proof and legible.

**Tamper proof**: If the label is removed after 48 hours (time for the adhesive to cure) it will separate which will leave label material on the attached surface that it was removed from. This label material will spell out the word "VOID". The label will also show the word "VOID" where the label material was pulled away. The end result is the word "VOID" on both the mating surface and label, leaving both unusable.