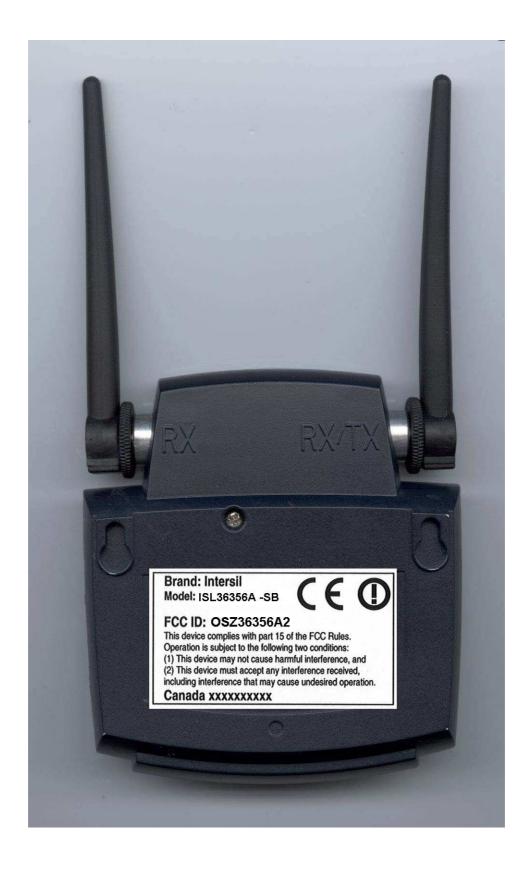

## OSZ36356A2 FCC label

Brand: Intersil Model: ISL36356A -SB

FCC ID: OSZ36356A2
This device complies with part 15 of the FCC Rules.
Operation is subject to the following two conditions:
(1) This device may not cause harmful interference, and
(2) This device must accept any interference received, including interference that may cause undesired operation.

Canada xxxxxxxxxxxx

FCC ID: OSZ36356A2 Page 2 of 3