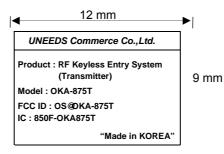

Label Sample & Location

Label Information

The following is a sample copy of the label that will be placed on Bottom side of the product.

The FCC ID / IC No. is marked in the product label with model No. The product label is made of plastic material and below information is visible printed on the label.

Because attached location label size of this product is better small. FCC/IC Statement described in this label is written the user manual

Label location

The label shown above shall be permanently affixed at a conspicuous location on the device and be readily visible to the user at the time purchase. The label is affixed with permanent adhesive to the enclosure and can not be readily detachable.

The label is located on the back side of the product.