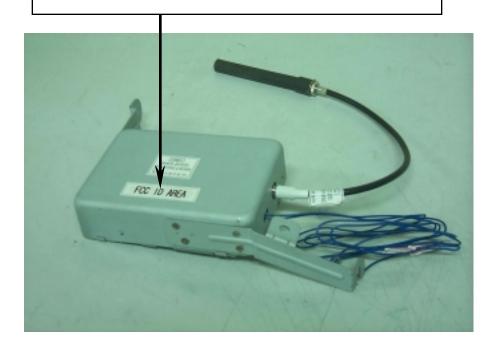

## PROPOSED FCC ID LABEL

The label included following statement will be attached on the bottom of product.

FCC ID: OSLOKA-600R

This device complies with Part 15 of the FCC Rules. Operation is subject to the following two conditions: (1) this device may not cause harmful interference, and (2) this device must accept any interference received, including interference that may cause undesired operations.