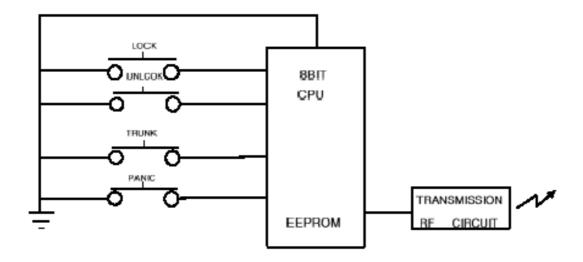

## Transmission frame

The transmission begins immediately in case of LOCK and UNLOCK and PANIC, TRUNK button is begun after 0.5s.

The transmission frame consists of the synchronous frame and the data frame. The synchronous frame has 320bit synchronous codes that it will be used for the receiver to wake up. The data frame consists of 24bit length identification code, 16bit security code and 4bit function code and 8bit orc code. 16million different identification codes are available.

The security code is always changed in case of any of the buttons is pressed. The transmission time is typically 300 milliseconds.