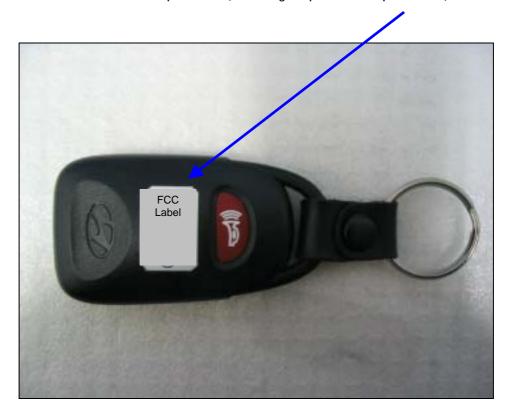

## Appendix 2. FCC ID Label and location

## **Label Location**

The label shown above shall be permanently affixed at a conspicuous location on the device and be readily visible to the user at the time purchase (Labeling requirements per 2.925).