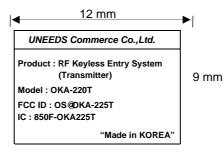

Label Sample & Location

Label Information

The following is a sample copy of the label that will be placed on Bottom side of the product.

The FCC ID / IC No. is marked in the product label with model No. The product label is made of plastic material and below information is visible printed on the label.

Because attached location label size of this product is better small. FCC/IC Statement described in this label is written the user manual

Label location

The label shown above shall be permanently affixed at a conspicuous location on the device and be readily visible to the user at the time purchase. The label is affixed with permanent adhesive to the enclosure and can not be readily detachable.