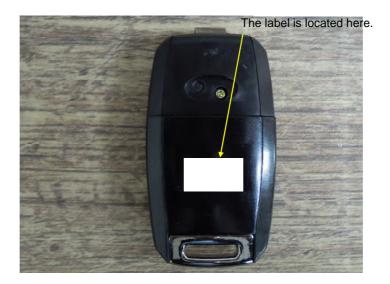

Because attached location label size of this product is better small. FCC/IC Statement described in this label is written the user manual

Label location

The label shown above shall be permanently affixed at a conspicuous location on the device and be readily visible to the user at the time purchase. The label is affixed with permanent adhesive to the enclosure and can not be readily detachable.