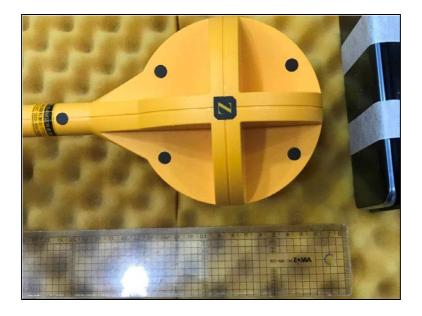

# Test setup photos of EUT



## Orthogonal plane of EUT

- The testing was set in the below orthogonal plane and measured.

#### X-axis





# Photos of Radiated Spurious Emission Test (Below 1 健)







# Photo of MPE Test Set up at 15 cm distance (B-field)

## Position A

















# Photo of MPE Test Set up at 13 cm distance (B-field)

## Position A

















# Photo of MPE Test Set up at 10 cm distance (B-field)

## Position A

















# Photo of MPE Test Set up at 8 cm distance (B-field)

## Position A

















# Photo of MPE Test Set up at 6 cm distance (B-field)

## Position A

















# Photo of MPE Test Set up at 15 cm distance (E-field)

## Position A

















# Photo of MPE Test Set up at 13 cm distance (E-field)

## Position A

















# Photo of MPE Test Set up at 10 cm distance (E-field)

## Position A

















# Photo of MPE Test Set up at 8 cm distance (E-field)

## Position A

















# Photo of MPE Test Set up at 6 cm distance (E-field)

## Position A