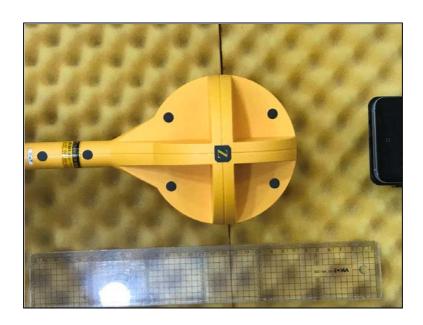

# Test setup photos of EUT



## Orthogonal plane of EUT

- The testing was set in the below orthogonal plane and measured.

#### X-axis





# Photos of Radiated Spurious Emission Test (Below 1 健)







# Photo of MPE Test Set up at 15 cm distance (B-field)

## Position A

















# Photo of MPE Test Set up at 13 cm distance (B-field)

## Position A

















# Photo of MPE Test Set up at 10 cm distance (B-field)

## Position A

















# Photo of MPE Test Set up at 8 cm distance (B-field)

## Position A

















# Photo of MPE Test Set up at 6 cm distance (B-field)

## Position A

















# Photo of MPE Test Set up at 15 cm distance (E-field)

## Position A

















# Photo of MPE Test Set up at 13 cm distance (E-field)

## Position A

















# Photo of MPE Test Set up at 10 cm distance (E-field)

## Position A

















# Photo of MPE Test Set up at 8 cm distance (E-field)

## Position A

















# Photo of MPE Test Set up at 6 cm distance (E-field)

## Position A