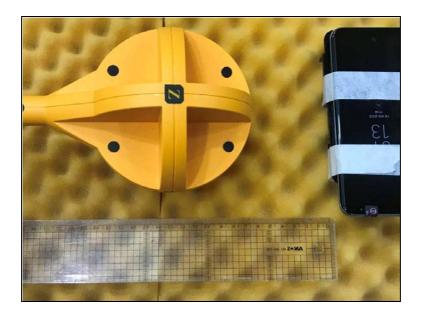

# Test setup photos of EUT



## Orthogonal plane of EUT

- The testing was set in the below orthogonal plane and measured.

#### X-axis





# Photos of Radiated Spurious Emission Test (Below 1 健)







# Photo of MPE Test Set up at 15 cm distance (B-field)

## Position A

















# Photo of MPE Test Set up at 13 cm distance (B-field)

## Position A

















# Photo of MPE Test Set up at 10 cm distance (B-field)

## Position A

















# Photo of MPE Test Set up at 8 cm distance (B-field)

## Position A

















# Photo of MPE Test Set up at 6 cm distance (B-field)

## Position A

















# Photo of MPE Test Set up at 15 cm distance (E-field)

## Position A

















# Photo of MPE Test Set up at 13 cm distance (E-field)

## Position A

















# Photo of MPE Test Set up at 10 cm distance (E-field)

## Position A

















# Photo of MPE Test Set up at 8 cm distance (E-field)

## Position A

















# Photo of MPE Test Set up at 6 cm distance (E-field)

## Position A