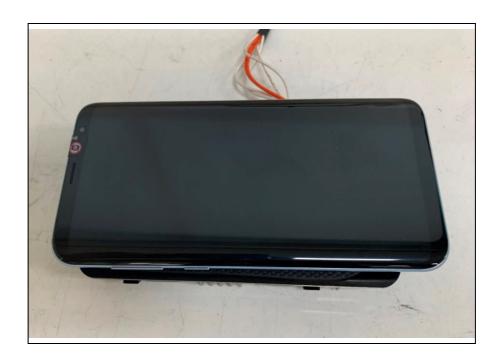

# Test setup photos of EUT

## Orthogonal plane of EUT

- The testing was set in the below orthogonal plane and measured.

#### X-axis