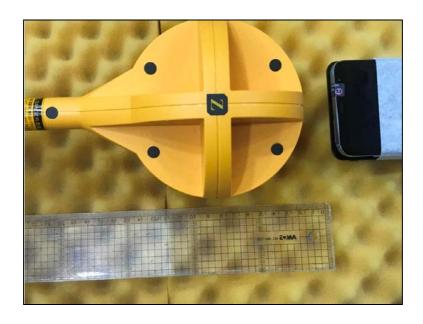

# Test setup photos of EUT



## Orthogonal plane of EUT

- The testing was set in the below orthogonal plane and measured.

#### X-axis





# Photos of Radiated Spurious Emission Test (Below 1 健)







# Photo of MPE Test Set up at 15 cm distance (B-field)

## Position A

















# Photo of MPE Test Set up at 13 cm distance (B-field)

## Position A

















# Photo of MPE Test Set up at 10 cm distance (B-field)

## Position A

















# Photo of MPE Test Set up at 8 cm distance (B-field)

## Position A

















# Photo of MPE Test Set up at 6 cm distance (B-field)

## Position A

















# Photo of MPE Test Set up at 15 cm distance (E-field)

## Position A

















# Photo of MPE Test Set up at 13 cm distance (E-field)

## Position A

















# Photo of MPE Test Set up at 10 cm distance (E-field)

## Position A

















# Photo of MPE Test Set up at 8 cm distance (E-field)

## Position A

















# Photo of MPE Test Set up at 6 cm distance (E-field)

## Position A