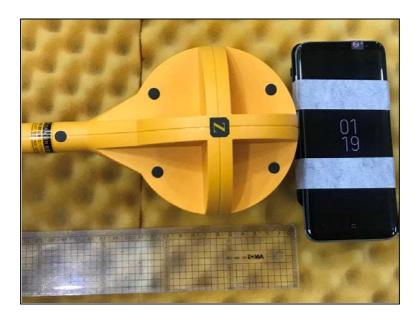

# Test setup photos of EUT



## Orthogonal plane of EUT

- The testing was set in the below orthogonal plane and measured.

#### X-axis





# Photos of Radiated Spurious Emission Test (Below 1 健)







# Photo of MPE Test Set up at 15 cm distance (B-field)

## Position A

















# Photo of MPE Test Set up at 13 cm distance (B-field)

## Position A

















# Photo of MPE Test Set up at 10 cm distance (B-field)

## Position A

















# Photo of MPE Test Set up at 8 cm distance (B-field)

## Position A

















# Photo of MPE Test Set up at 6 cm distance (B-field)

## Position A

















# Photo of MPE Test Set up at 15 cm distance (E-field)

## Position A

















# Photo of MPE Test Set up at 13 cm distance (E-field)

## Position A

















# Photo of MPE Test Set up at 10 cm distance (E-field)

## Position A

















# Photo of MPE Test Set up at 8 cm distance (E-field)

## Position A

















# Photo of MPE Test Set up at 6 cm distance (E-field)

## Position A