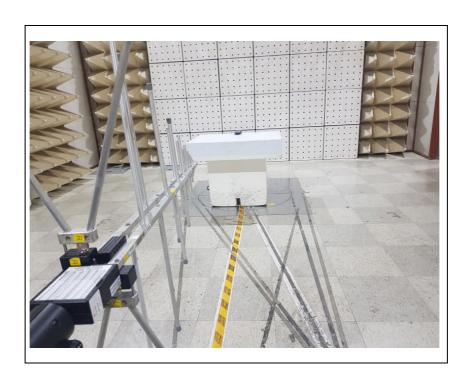

# Test setup photos of EUT



## Orthogonal plane of EUT

- The testing was set in the below orthogonal plane and measured.

#### X-axis





# Photos of Radiated Spurious Emission Test (Below 1 健)







# Photo of MPE Test Set up at 15 cm distance (B-field)

## Position A

















# Photo of MPE Test Set up at 13 cm distance (B-field)

## Position A

















# Photo of MPE Test Set up at 10 cm distance (B-field)

## Position A

















# Photo of MPE Test Set up at 8 cm distance (B-field)

## Position A

















# Photo of MPE Test Set up at 6 cm distance (B-field)

## Position A

















# Photo of MPE Test Set up at 15 cm distance (E-field)

## Position A

















# Photo of MPE Test Set up at 13 cm distance (E-field)

## Position A

















# Photo of MPE Test Set up at 10 cm distance (E-field)

## Position A

















# Photo of MPE Test Set up at 8 cm distance (E-field)

## Position A

















# Photo of MPE T