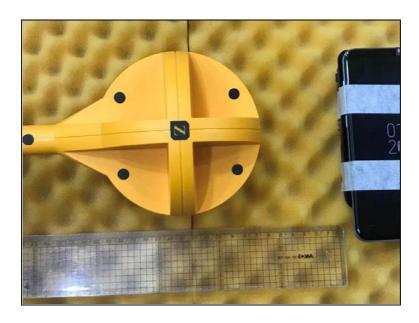

# Test setup photos of EUT



## Orthogonal plane of EUT

- The testing was set in the below orthogonal plane and measured.

#### X-axis





# Photos of Radiated Spurious Emission Test (Below 1 健)







# Photo of MPE Test Set up at 15 cm distance (B-field)

## Position A

















# Photo of MPE Test Set up at 13 cm distance (B-field)

## Position A

















# Photo of MPE Test Set up at 10 cm distance (B-field)

## Position A

















# Photo of MPE Test Set up at 8 cm distance (B-field)

## Position A

















# Photo of MPE Test Set up at 6 cm distance (B-field)

## Position A

















# Photo of MPE Test Set up at 15 cm distance (E-field)

## Position A

















# Photo of MPE Test Set up at 13 cm distance (E-field)

## Position A

















# Photo of MPE Test Set up at 10 cm distance (E-field)

## Position A

















# Photo of MPE Test Set up at 8 cm distance (E-field)

## Position A

















# Photo of MPE Test Set up at 6 cm distance (E-field)

## Position A