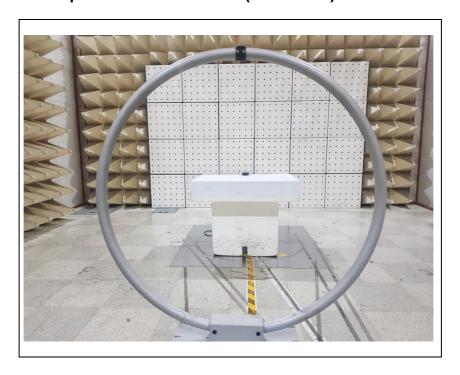

# Test setup photos of EUT



## Orthogonal plane of EUT

- The testing was set in the below orthogonal plane and measured.

#### X-axis





# Photos of Radiated Spurious Emission Test (Below 1 健)







# Photo of MPE Test Set up at 15 cm distance (B-field)

## Position A

















# Photo of MPE Test Set up at 13 cm distance (B-field)

## Position A

















# Photo of MPE Test Set up at 10 cm distance (B-field)

## Position A

















# Photo of MPE Test Set up at 8 cm distance (B-field)

## Position A

















# Photo of MPE Test Set up at 6 cm distance (B-field)

## Position A

















# Photo of MPE Test Set up at 15 cm distance (E-field)

## Position A

















# Photo of MPE Test Set up at 13 cm distance (E-field)

## Position A

















# Photo of MPE Test Set up at 10 cm distance (E-field)

## Position A

















# Photo of MPE Test Set up at 8 cm distance (E-field)

## Position A

















# Photo of MPE