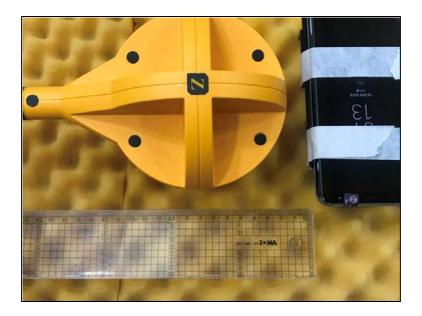

# Test setup photos of EUT



## Orthogonal plane of EUT

- The testing was set in the below orthogonal plane and measured.

#### X-axis





# Photos of Radiated Spurious Emission Test (Below 1 健)







# Photo of MPE Test Set up at 15 cm distance (B-field)

## Position A

















# Photo of MPE Test Set up at 13 cm distance (B-field)

## Position A

















# Photo of MPE Test Set up at 10 cm distance (B-field)

## Position A

















# Photo of MPE Test Set up at 8 cm distance (B-field)

## Position A

















# Photo of MPE Test Set up at 6 cm distance (B-field)

## Position A

















# Photo of MPE Test Set up at 15 cm distance (E-field)

## Position A

















# Photo of MPE Test Set up at 13 cm distance (E-field)

## Position A

















# Photo of MPE Test Set up at 10 cm distance (E-field)

## Position A

















# Photo of MPE Test Set up at 8 cm distance (E-field)

## Position A

















# Photo of MPE Test Set up at 6 cm distance (E-field)

## Position A