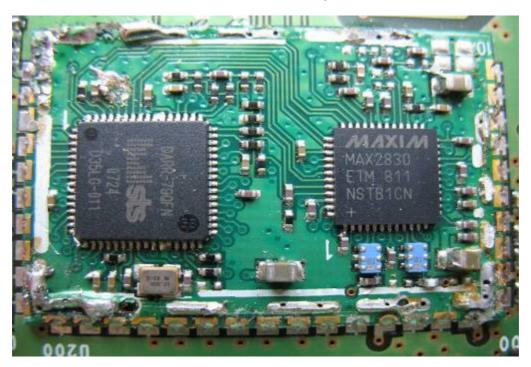

Photo 13: (sample for radiated measurements)

2010-09-07 Page 71 of 73

Photo 14: (sample for radiated measurements)

Photo 15: (sample for radiated measurements)

Module under the shield plate

2010-09-07 Page 72 of 73