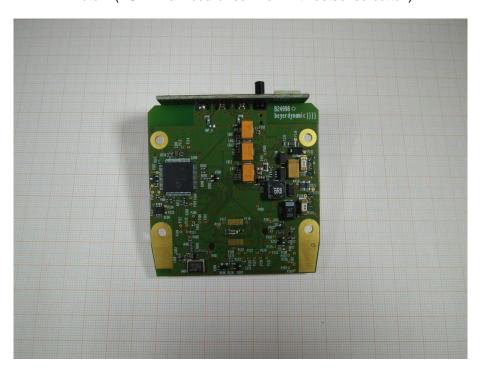

## Internal photos of the EUT

Photo 1 (EUT - battery pack & main board):

Photo 2 (EUT - main board front view):

Photo 3 (EUT - main board rear view):

Photo 4 (EUT - main board rear view with detached button):