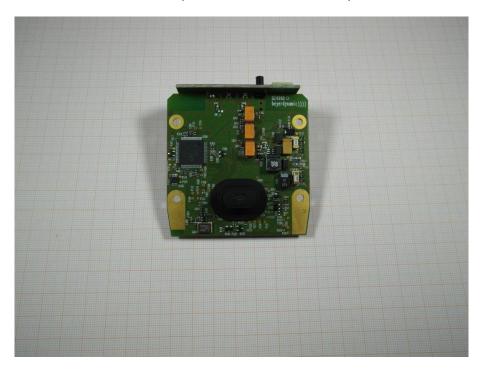

## Internal photos of the EUT

Photo 1 (EUT - battery pack & main board):

Photo 2 (EUT - main board front view):

Photo 3 (EUT - main board rear view):

Photo 4 (EUT - main board rear view with detached button):