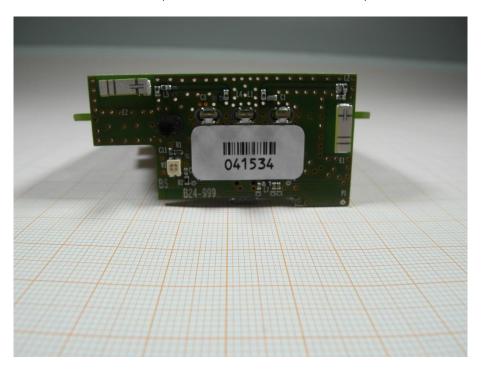

Photo 5 (EUT - antenna board bottom view):

Photo 6 (EUT - antenna board front top view):

Photo 7 (EUT - antenna board rear top view):

Photo 8 (EUT - casing with attached audio board):

Photo 9 (EUT - audio board):

Photo 10 (EUT - empty casing):

Photo 11 (EUT - audio board top view):

Photo 12 (EUT - audio board mount):

Photo 13 (EUT - detached audio board top view):

Photo 14 (EUT - detached audio board rear view):