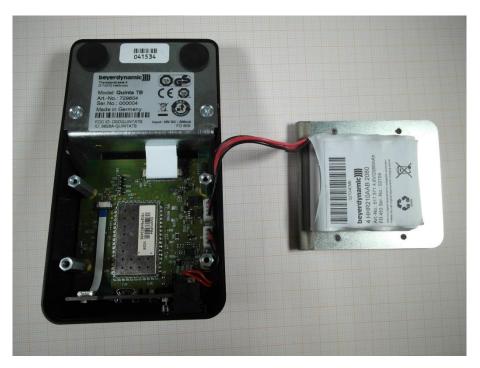

## Internal photos of the EUT

Photo 1 (EUT - battery pack & main board):

Photo 2 (EUT - main board front view):

Photo 3 (EUT - main board rear view):

Photo 4 (EUT - main board rear view with detached button):