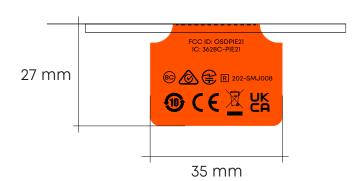

Scale 1:1

beyerdynamic
Blue Byrd (2<sup>nd</sup> generation)
Designed by beyerdynamic
in Germany
beyerdynamic GmbH & Co. KG
Theresienstr. 8
D-74072 Helibronn
your beyerdynamic

35 mm

Juniorian State S

Perforation, so that the complete label can be easily torn off by the user.

Blue Byrd cable label

Print on orange background Synthetic paper over matte film

Background color Pantone 021 C Orange

Text color Black and White.