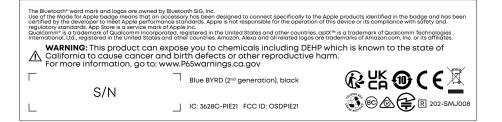

|           |            | Scale 1:1                                |
|                     |         | Label must be positioned centrally on the cable |           | slider be  | note on<br>eight<br>of cable<br>elow the |
| Blue Byrd cable lab | el      |                                                 |           | cable fle  | ag                                       |
| eyerdynamic         |         |                                                 |           |            |                                          |

| Date           | Version | Project     | STEP      | TEAM       | Page |
|----------------|---------|-------------|-----------|------------|------|
| 27 / 05 / 2021 | V05     | BLUE BYRD 2 | PV SAMPLE | NA, MF, MP | 18   |

PACKAGING LABEL
Scale 1:1



Blue Byrd packaging label