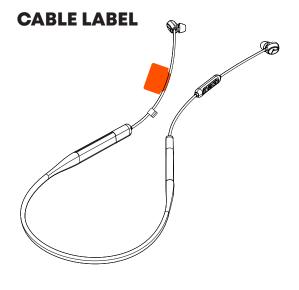

## beyerdynamic

| Date                | Version | Project                                         | STEP      | TEAM       | Page                                     |
|---------------------|---------|-------------------------------------------------|-----------|------------|------------------------------------------|
| 27 / 05 / 2021      | V05     | BLUE BYRD 2                                     | PV SAMPLE | NA, MF, MP | 17                                       |
| CABLE LABEL         |         |                                                 |           |            | Scale 1:1                                |
|                     |         | Label must be positioned centrally on the cable |           | slider be  | note on<br>eight<br>of cable<br>elow the |
| Blue Byrd cable lab | el      |                                                 |           | cable fle  | ag                                       |
| eyerdynamic         |         |                                                 |           |            |                                          |