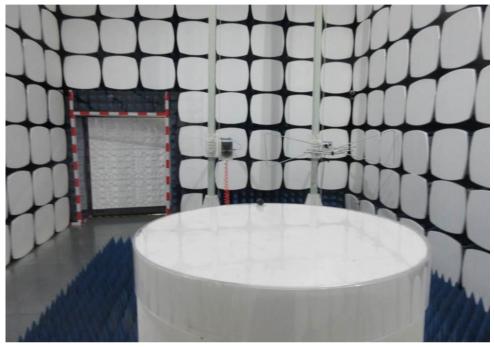

## **Test Setup Photo**

# Radiated Emissions which fall in the restricted bands For left earbud