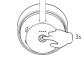

### Power On

Press multifunction button for 2 seconds, Headphone turned on Blue LED flashes 2 times.

### Power off

Press multifunction button for 3 seconds. Red LED turn off after flashes 2 times, Headphone turned off.

## Pairing

Press multifunction button for 5 seconds Red LED & Blue LED will flash alternately