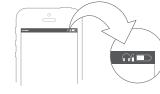

ds, call switched to mobile phone. Press "+" button for 2 seconds again, call switched to headphone.



### Share Me

After finish pairing for headphone&cell phone, short press Share me button, LED Indicator light flash alternately white&blue. Turn on second headphone under pairing mode, second headphone will connecting with first phone automatic. Share me connecting finished! Two headphones can share same music from same cell phone. Long press Share me button can disconnect the second headphone's connecting with voice prompt.



### Voice control

Quickly press multi function button 3 times to activate Siri. \*Your cell phone needs support this function.

## Battery Capacity status:

When headphone is connected to iOS devices, he battery power status will show in the upper riaht corner.



3.5mm audio jack music line-in function Connect 3.5mm audio jack line for wired music. (Phone call function cannot be used in this mode.)



### Pairing (One headphone supports \ connecting 2 phone devices )

Pairing with the phone A successfuly, then turn off





Do the same procedure with phone B. Then power off the headphone again



### Power on the headphone, it will automatically connect to the Phone B of Last connected, and short press the two key of "volume +" and "volume -" simultaneously ,can enable the multipoint Connect function, select the headphone in Phone A



## Charging

When in low battery, please charge via USB cable. Red LED keeps lighting during charging, Red LED turns off when charging finished.



### **Kit Contents**

- 1.1 X MOGUL 2.1 X Charging Micro USB Cable