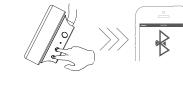

### Share Me

After finish pairing for headphone&cell phone, short press Share me button, LED Indicator light flash alternately white&blue. Turn on second headphone under pairing mode, second headphone will connecting with first phone automatic. Share me connecting finished! Two headphones can share same music from same cell phone. Long press Share me button can disconnect the second headphone's connecting with voice prompt.