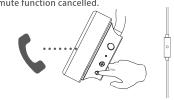

### Call Mute function

Press "-" button for 2 seconds, call mute. Press "-" button for 2 seconds again, call mute function cancelled.