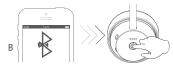

## Pairing

Press multifunction button for 5 seconds Red LED & Blue LED will flash alternately

### Activate phone BT function and then search for MOGUL to connect