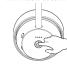

### Share Me

After finish pairing for headphone&cell phone, short press Share me button, LED Indicator light flash alternately white&blue. Turn on second headphone under pairing mode, second headphone will connecting with first phone automatic. Share me connecting finished! Two headphones can share same music from same cell phone. Long press Share me button can disconnect the second headphone's connecting with voice prompt.