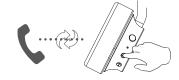

### Transfer call:

During the phonecall press "+" button for 2 seconds, call switched to mobile phone. Press "+" button for 2 seconds again, call switched to headphone.