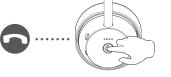

### Incoming Call

Short press multifunction button to answer the incoming call. Blue LED will quickly flash