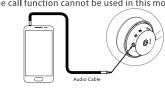

## Battery Capacity status:

When headphone is connected to iOS devices, he battery power status will show in the upper riaht corner.

3.5mm audio jack music line-in function Connect 3.5mm audio jack line for wired music. (Phone call function cannot be used in this mode.)