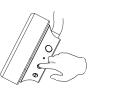

## Charging

When in low battery, please charge via USB cable. Red LED keeps lighting during charging, Red LED turns off when charging finished.