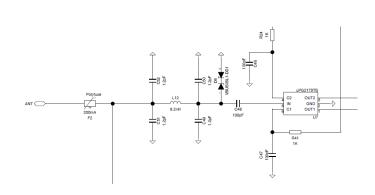

## 1. Antenna characteristics

The used antenna is a transducer designed to transmit and receive electromagnetic waves. It can operate in 915-928MHz frequency band.

It is connected to the AIRTCPUFH board (see the attached "sch\_airtcpufh") in the following point:

The used antenna is a monopole with ground plane. See the document "ANT042\_870-915\_description\_ rev0" for more details.

| Used frequency band | 915 - 928 MHz    |
|---------------------|------------------|
| Antenna type        | external antenna |
| Antenna gain        | <2 dBi           |