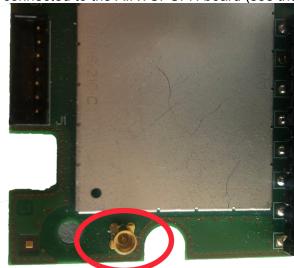

## 1. Antenna characteristics

The used antenna is a transducer designed to transmit and receive electromagnetic waves. It can operate in 915-928MHz frequency band.

It is connected to the AIRTCPUFH board (see the attached "sch\_airtcpufh") in the following point: