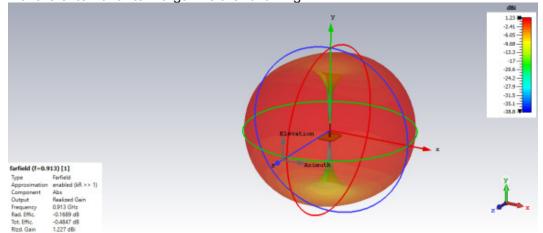

## 1. Characteristics of the antenna

By simulation, as this diagram reports, the realized gain of the antenna is 1.227dBi and the System Total efficiency is -0.4847dB.