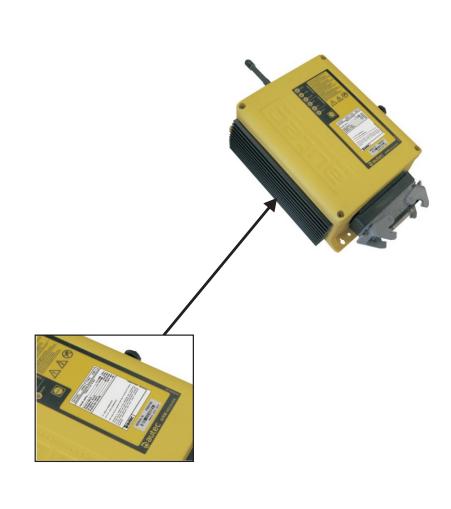

50,0 mm MODEL ARM **TYPE** NC022 Technical Data POWER SUPPLY... ......12-24V 300mA ..max 8-30V 400mA ......FSARTBAU1 RADIO MODULE..... FREQUENCY RANGE.... PROTECTION DEGREE. ..915-928MHz .....IP65 N12335 IC: 9061A-ARMNC022 FCC ID: OQA-ARMNC022 This radio device complies with Part 15 of the FCC Rules. Operation is subject to the following two conditions: (1) this device may not cause harmful interference, and (2) this device must accept any interference received, including interference that may cause undesired operation. **∂**autec TA1146-00 A0TARG01P0893

## ARM label and its dimension

ARM label position