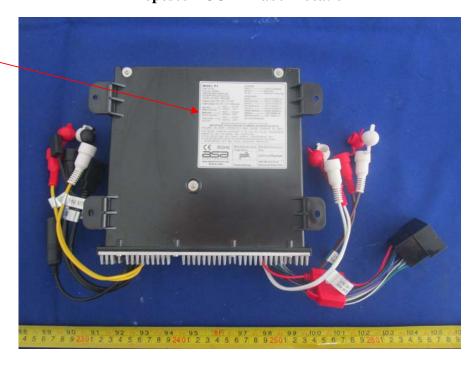

## **EXHIBIT A - FCC ID LABELING AND LOCATION**

Here Label

## **Proposed FCC ID Label Location**

The label shown shall be permanently affixed at a conspicuous location on the device and be readily visible to the user at the time purchase (Labeling requirements per 2.925)