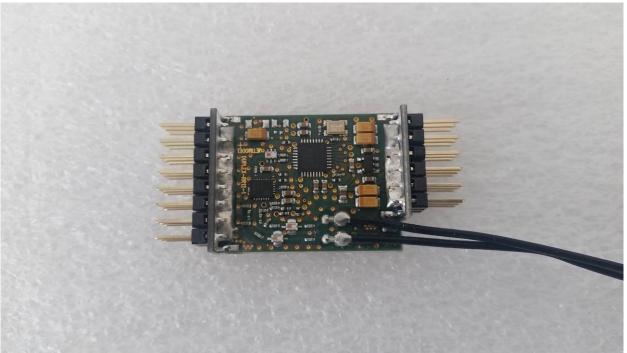

IC: 10491A-JETIREX12US

Figure 3: JETIREX10US - Top View

Figure 4: JETIREX10US – Bottom View

Models: JETIREX12US, JETIREX10US, JETIREX7US FCC ID: ONTJETIREX12US

IC: 10491A-JETIREX12US

Figure 5: JETIREX7US - Top View

Figure 6: JETIREX7US - Bottom View