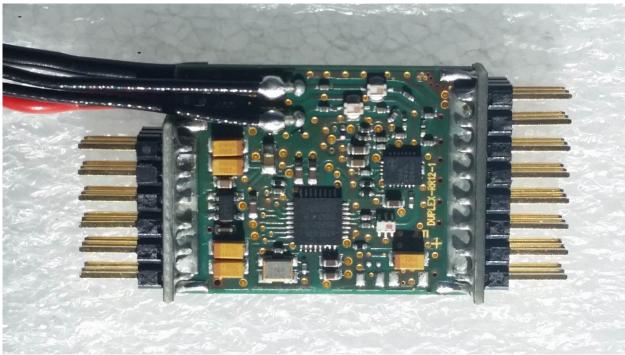

## **Internal Photos**

Models: JETIREX12US, JETIREX10US, JETIREX7US FCC ID: ONTJETIREX12US

IC: 10491A-JETIREX12US

Figure 1: JETIREX12US - Top View

Figure 2: JETIREX12US – Bottom View

Models: JETIREX12US, JETIREX10US, JETIREX7US FCC ID: ONTJETIREX12US

IC: 10491A-JETIREX12US

Figure 3: JETIREX10US - Top View

Figure 4: JETIREX10US – Bottom View

Models: JETIREX12US, JETIREX10US, JETIREX7US FCC ID: ONTJETIREX12US

IC: 10491A-JETIREX12US

Figure 5: JETIREX7US - Top View