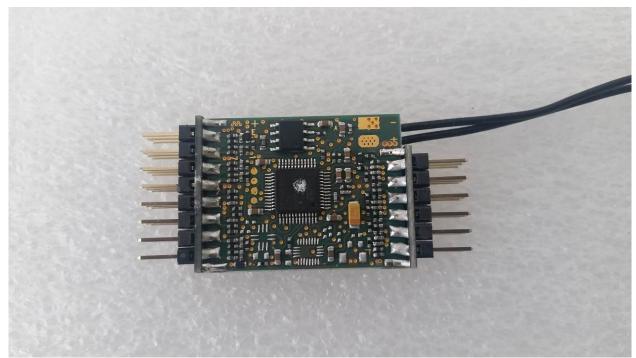

IC: 10491A-JETIREX12US

Figure 3: JETIREX10US - Top View

Figure 4: JETIREX10US – Bottom View

Models: JETIREX12US, JETIREX10US, JETIREX7US FCC ID: ONTJETIREX12US

IC: 10491A-JETIREX12US

Figure 5: JETIREX7US - Top View