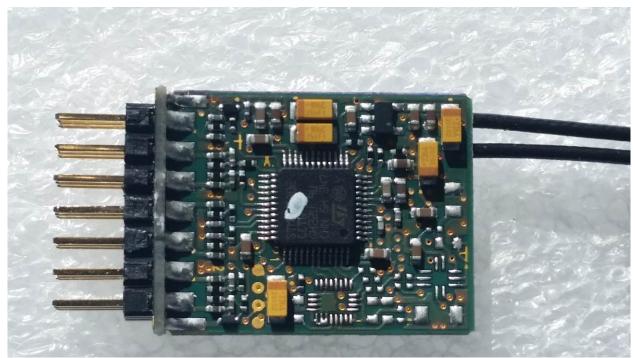

IC: 10491A-JETIREX12US

Figure 3: JETIREX10US - Top View

Figure 4: JETIREX10US – Bottom View

Models: JETIREX12US, JETIREX10US, JETIREX7US FCC ID: ONTJETIREX12US

IC: 10491A-JETIREX12US

Figure 5: JETIREX7US - Top View