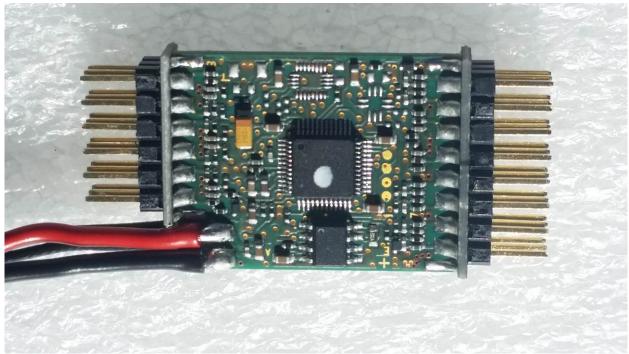

## **Internal Photos**

Models: JETIREX12US, JETIREX10US, JETIREX7US FCC ID: ONTJETIREX12US

IC: 10491A-JETIREX12US

Figure 1: JETIREX12US - Top View

Figure 2: JETIREX12US – Bottom View

Models: JETIREX12US, JETIREX10US, JETIREX7US FCC ID: ONTJETIREX12US