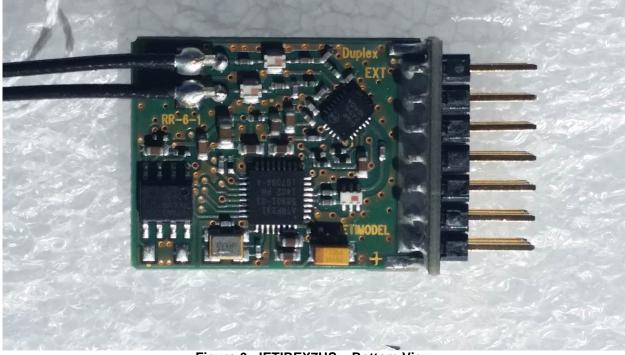

## **Certification Exhibit**

FCC ID: ONTJETIREX12US IC: 10491A-JETIREX12US

FCC Rule Part: 15.247 IC Radio Standards Specification: RSS-247

ACS Project: 15-2048

Manufacturer: Esprit Model
Models: JETIREX12US, JETIREX10US, JETIREX7US

## **Internal Photos**

Models: JETIREX12US, JETIREX10US, JETIREX7US FCC ID: ONTJETIREX12US

IC: 10491A-JETIREX12US



Figure 1: JETIREX12US - Top View



Figure 2: JETIREX12US – Bottom View

Models: JETIREX12US, JETIREX10US, JETIREX7US FCC ID: ONTJETIREX12US

IC: 10491A-JETIREX12US



Figure 3: JETIREX10US - Top View



Figure 4: JETIREX10US – Bottom View

Models: JETIREX12US, JETIREX10US, JETIREX7US FCC ID: ONTJETIREX12US

IC: 10491A-JETIREX12US



Figure 5: JETIREX7US - Top View



Figure 6: JETIREX7US - Bottom View