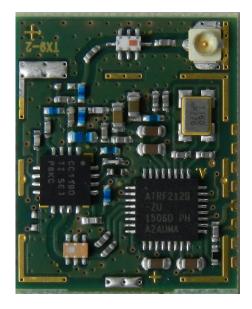

**Internal Photos** 

**Internal Photos** 

Figure 1 - Removed back case

Figure 2 - Antenna 1, Antenna 2, Antenna 3, Antenna 4, Antenna 5

Figure 3 - RF antenna view

Figure 4 – DC24-CONT-3 Board Front

Figure 4a: 900 MHz Radio without shielding