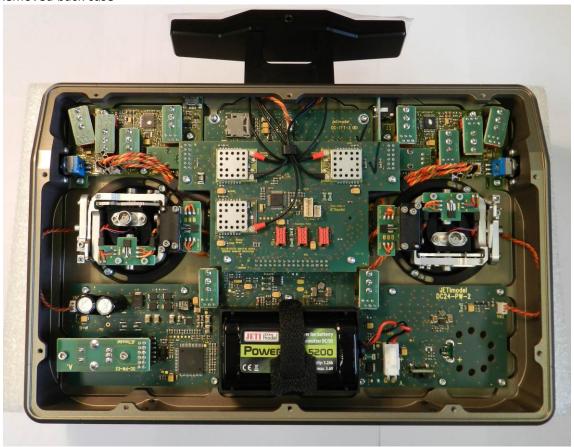

**Internal Photos** 

**Internal Photos** 

Figure 1 - Removed back case

Figure 2 - Antenna 1, Antenna 2, Antenna 3, Antenna 4, Antenna 5

Figure 3 - RF antenna view

Figure 4 – DC24-CONT-3 Board Front

Figure 4a: 900 MHz Radio without shielding