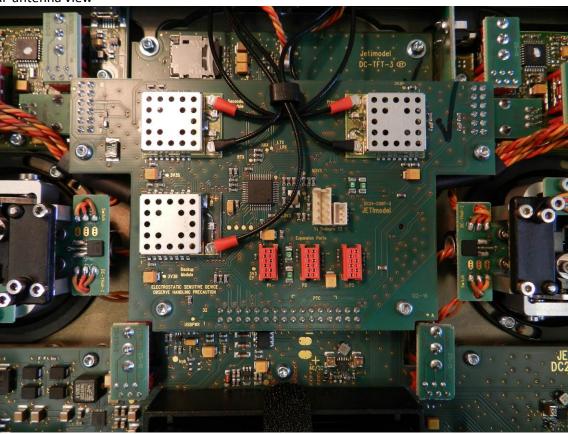

**Internal Photos** 

**Internal Photos** 

Figure 1 - Removed back case

Figure 2 - Antenna 1, Antenna 2, Antenna 3, Antenna 4, Antenna 5

Figure 3 - RF antenna view

Figure 4 – DC24-CONT-3 Board Front

Figure 4a: 900 MHz Radio without shielding