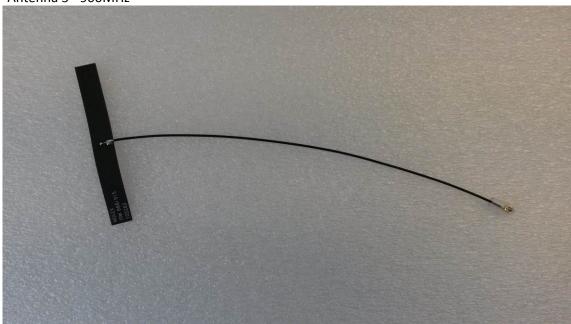

Figure 23 - LCD back

Figure 24 – Antenna 1,2,3,4 - 2.4GHz

Figure 25 – Antenna 5 - 900MHz

Figure 26 – ANT-2 Board front

Figure 27 – ANT-2 Board back

Figure 28 – Installation of the antennas