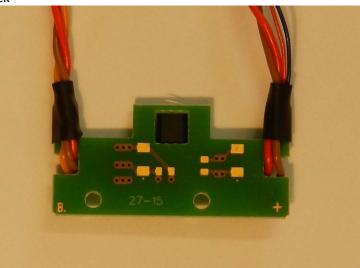

Figure 4b: 2.4 GHz Radio without shielding

Figure 5 – DC24-CONT-3 Board back

Figure 6 - DC-PW-E2 Board Front

Figure 7 - DC-PW-E2 Board back

Figure 8 - DC-SWS-2 Board back

Figure 9 - DC-SWS-2 Board Front

Figure 10 - XHall-1 Board Front