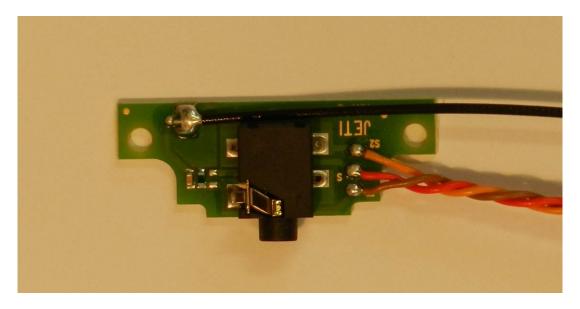

**Internal Photos** 

**Internal Photos** 

Figure 1 - Removed back case

Figure 2 - Antenna 1, Antenna 2, Antenna 3, Antenna 4, Antenna 5

Figure 3 - RF antenna view

Figure 4 – DC24-CONT-3 Board Front

Figure 4a: 900 MHz Radio without shielding

Figure 4b: 2.4 GHz Radio without shielding

Figure 5 – DC24-CONT-3 Board back

Figure 6 - DC-PW-E2 Board Front

Figure 7 - DC-PW-E2 Board back

Figure 8 - DC-SWS-2 Board back

Figure 9 - DC-SWS-2 Board Front

Figure 10 - XHall-1 Board Front