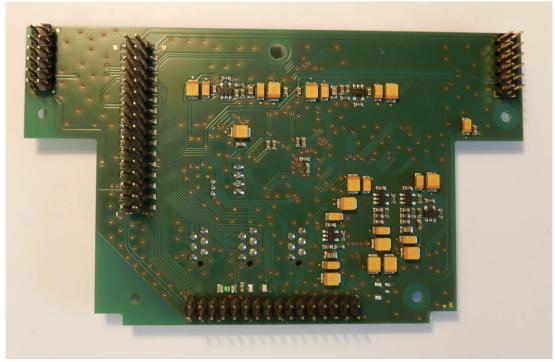

Figure 4b: 2.4 GHz Radio without shielding

Figure 5 – DC24-CONT-3 Board back

Figure 6 - DC-PW-E2 Board Front

Figure 7 - DC-PW-E2 Board back

Figure 8 - DC-SWS-2 Board back

Figure 9 - DC-SWS-2 Board Front

Figure 10 - XHall-1 Board Front