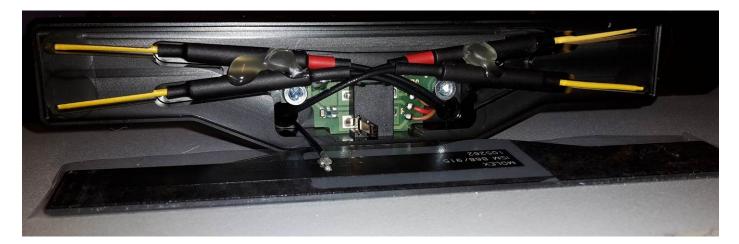

Figure 23 - LCD back

Figure 24 – Antenna 1,2,3,4 - 2.4GHz

Figure 25 – Antenna 5 - 900MHz

Figure 26 – ANT-2 Board front

Figure 27 – ANT-2 Board back

Figure 28 – Installation of the antennas