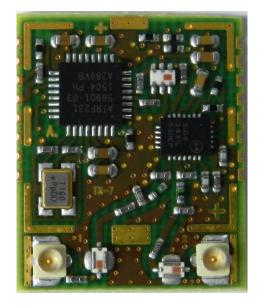

**Internal Photos** 

**Internal Photos** 

Figure 1 - Removed back case

Figure 2 - Antenna 1, Antenna 2, Antenna 3, Antenna 4, Antenna 5

Figure 3 - RF antenna view

Figure 4 – DC24-CONT-3 Board Front

Figure 4a: 900 MHz Radio without shielding

Figure 4b: 2.4 GHz Radio without shielding

Figure 5 – DC24-CONT-3 Board back

Figure 6 - DC-PW-E2 Board Front

Figure 7 - DC-PW-E2 Board back

Figure 8 - DC-SWS-2 Board back

Figure 9 - DC-SWS-2 Board Front

Figure 10 - XHall-1 Board Front