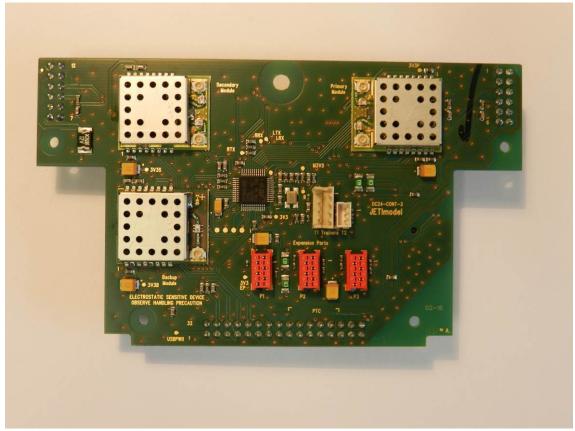

**Internal Photos** 

**Internal Photos** 

Figure 1 - Removed back case

Figure 2 - Antenna 1, Antenna 2, Antenna 3, Antenna 4, Antenna 5

Figure 3 - RF antenna view

Figure 4 – DC24-CONT-3 Board Front

Figure 4a: 900 MHz Radio without shielding