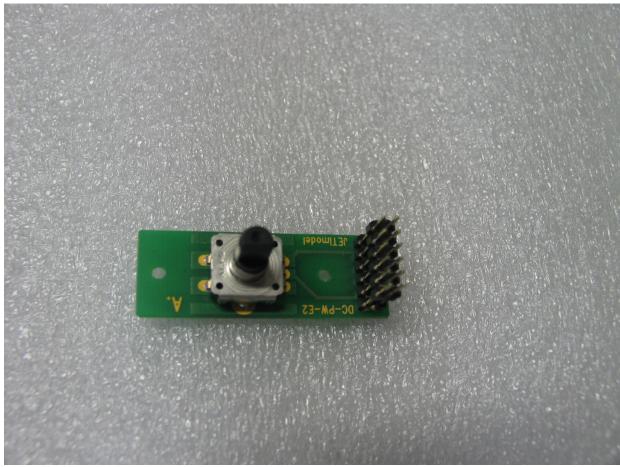

Figure 4b: 2.4 GHz Radio without shielding

Figure 5 – DC24-CONT-3 Board back

Figure 6 - DC-PW-E2 Board Front

Figure 7 - DC-PW-E2 Board back

Figure 8 - DC-SWS-2 Board back

Figure 9 - DC-SWS-2 Board Front

Figure 10 - XHall-1 Board Front