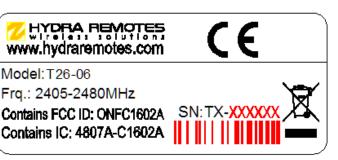

Each model has two brand name:

Model: T27 Frq.: 2405-2480MHz Contains FCC ID: ONFC1602A Contains IC: 4807A-C1602A

Www.hydraremotes.com

CE

Model: T26-01 Frq.: 2405-2480MHz Contains FCC ID: ONFC160

Contains FCC ID: ONFC1602A Contains IC: 4807A-C1602A

Frq.: 2405-2480MHz

Contains FCC ID: ONFC1602A Contains IC: 4807A-C1602A

CE

Contains FCC ID: ONFC1602A Contains IC: 4807A-C1602A