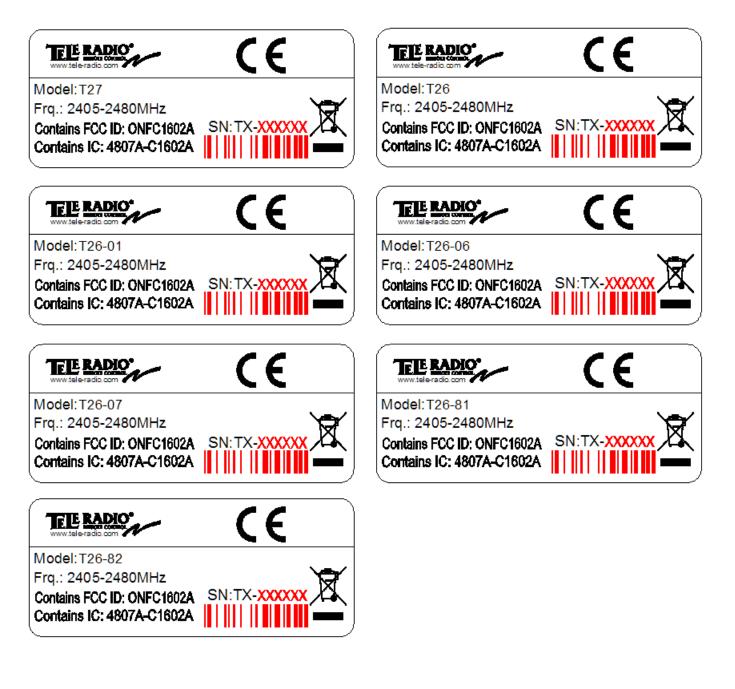

Each model has two brand name:

Model: T27 Frq.: 2405-2480MHz Contains FCC ID: ONFC1602A Contains IC: 4807A-C1602A

Www.hydraremotes.com

CE

Model: T26-01 Frq.: 2405-2480MHz Contains FCC ID: ONFC160

Contains FCC ID: ONFC1602A Contains IC: 4807A-C1602A

E

SN:TX-XXXXX

SN

Frq.: 2405-2480MHz Contains FCC ID: ONFC1602A Contains IC: 4807A-C1602A

Www.hydraremotes.com

Model: T26-82 Frq.: 2405-2480MHz Contains FCC ID: ONFC1602A Contains IC: 4807A-C1602A

Model: T26

Frq.: 2405-2480MHz

Contains FCC ID: ONFC1602A Contains IC: 4807A-C1602A

CE

Contains FCC ID: ONFC1602A Contains IC: 4807A-C1602A