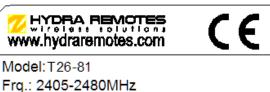

E

SN:TX-XXXXX

SN

Frq.: 2405-2480MHz Contains FCC ID: ONFC1602A Contains IC: 4807A-C1602A

Www.hydraremotes.com

Model: T26-82 Frq.: 2405-2480MHz Contains FCC ID: ONFC1602A Contains IC: 4807A-C1602A

Model: T26