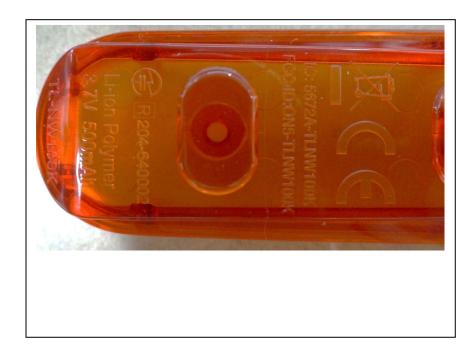

figure 1

It is because the surface of the device does not enough to indicate the FCC statement. For this reason, Cateye Co., Ltd proposes those statements is showing on the user manual and the device is carrying the FCC ID number only. The figure 2 is showing the FCC ID location.

figure 2

Sincerely,

Cateye Co., Ltd.

Koichi Tsuyama **President**