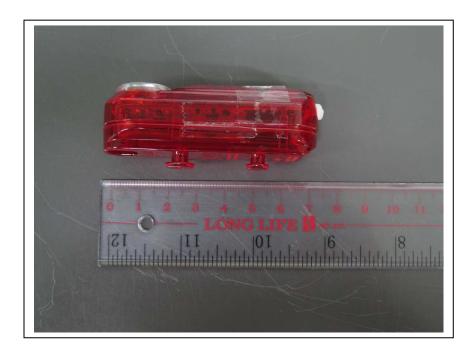

## Dear Sirs:

Cateye Co., Ltd requests acceptance of the labeling proposal described below for Sync Kinetic (TL-NW100K) bearing FCC identifier FCC ID: ON5-TLNW100K.

The subject Sync Kinetic (TL-NW100K) models as shown in figure 1, authorized under FCC Part 15 Subpart C

figure 1

It is because the surface of the device does not enough to indicate the FCC statement. For this reason, Cateye Co., Ltd proposes those statements is showing on the user manual and the device is carrying the FCC ID number only. The figure 2 is showing the FCC ID location.