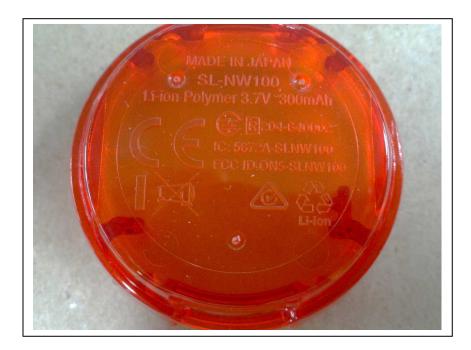

The subject Sync Wearable (SL-NW100) models as shown in figure 1, authorized under FCC Part 15 Subpart C

figure 1

It is because the surface of the device does not enough to indicate the FCC statement. For this reason, Cateye Co., Ltd proposes those statements is showing on the user manual and the device is carrying the FCC ID number only. The figure2 is showing the FCC ID location.

figure 2

Sincerely,

Cateye Co., Ltd.

Koichi Tsuyama President