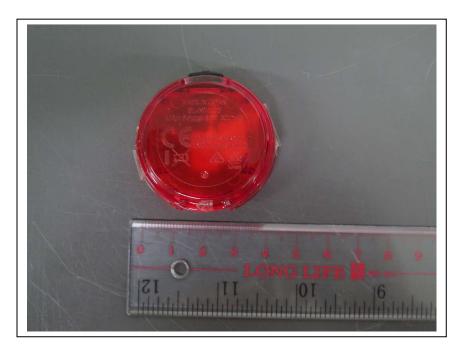

The subject Sync Wearable (SL-NW100) models as shown in figure 1, authorized under FCC Part 15 Subpart C

figure 1

It is because the surface of the device does not enough to indicate the FCC statement. For this reason, Cateye Co., Ltd proposes those statements is showing on the user manual and the device is carrying the FCC ID number only. The figure2 is showing the FCC ID location.