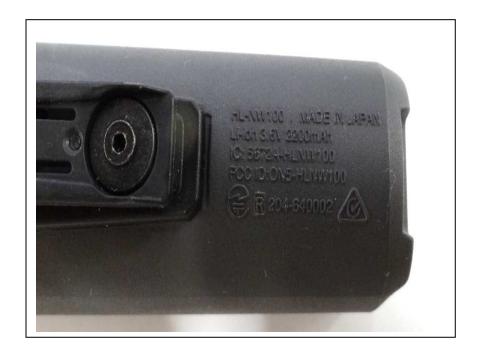

figure 1

It is because the surface of the device does not enough to indicate the FCC statement. For this reason, Cateye Co., Ltd proposes those statements is showing on the user manual and the device is carrying the FCC ID number only. The figure 2 is showing the FCC ID location.

figure 2

Sincerely,

Cateye Co., Ltd.

Koichi Tsuyama President