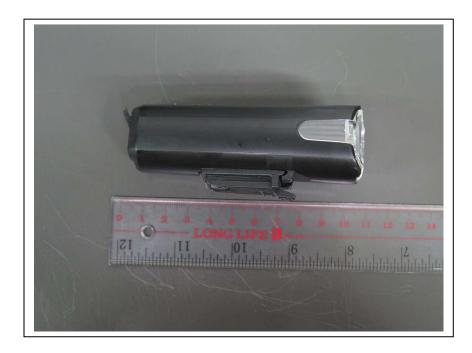

## Dear Sirs:

Cateye Co., Ltd requests acceptance of the labeling proposal described below for Sync Core (HL-NW100RC) bearing FCC identifier FCC ID: ON5-HLNW100.

The subject Sync Core (HL-NW100RC) models as shown in figure 1, authorized under FCC Part 15 Subpart C

figure 1

It is because the surface of the device does not enough to indicate the FCC statement. For this reason, Cateye Co., Ltd proposes those statements is showing on the user manual and the device is carrying the FCC ID number only. The figure 2 is showing the FCC ID location.