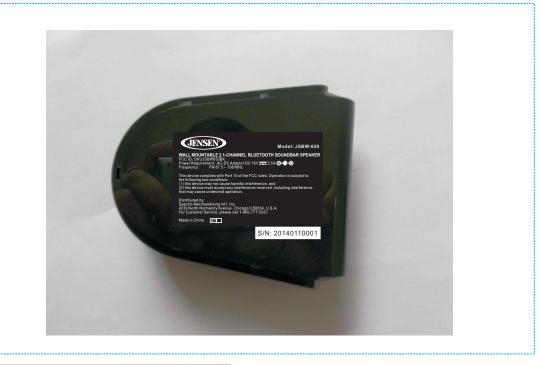

| 1. Rating Label for Main Un<br>铭牌贴纸                                                                                                                                                                                                                                                             | it                     |  |  |  |
|-------------------------------------------------------------------------------------------------------------------------------------------------------------------------------------------------------------------------------------------------------------------------------------------------|------------------------|--|--|--|
| JENSEN                                                                                                                                                                                                                                                                                          | Model: JSBW-650        |  |  |  |
| WALL MOUNTABLE 2.1-CHANNEL BLU<br>FCC ID: OKUJSBW650BK<br>Power Requirement: AC-DC Adaptor DC16<br>Frequency: FM 87.5 – 108 MHz                                                                                                                                                                 |                        |  |  |  |
| This device complies with Part 15 of the FCC rules. Operation is subject to<br>the following two conditions:<br>(1) this device may not cause harmful interference, and<br>(2) this device must accept any interference received, including interference<br>that may cause undesired operation. |                        |  |  |  |
| Distributed by:<br>Spectra Merchandising Int'I, Inc.<br>4230 North Normandy Avenue, Chicago IL6<br>For Customer Service, please call 1-800-77<br>                                                                                                                                               | 0634, U.S.A.<br>7-5331 |  |  |  |
| Made in China WT                                                                                                                                                                                                                                                                                |                        |  |  |  |

Label size: 63 x 39 mm

Material: White text on black background, PP coated. Location: To be affixed on left side cabinet near stand of main unit 尺寸: 63\*39mm 黒底白字,过光胶 用量: 1PC

2.SN LABEL 流水号贴纸

S/N: 20140110001 → S/N: 20140112448

Label size: 25 x 5 mm Material: Black text on white background Location: To be affixed on left side cabinet near stand of main unit

尺寸:25\*5mm 句底黑字 贴整机/卡通箱2个用量