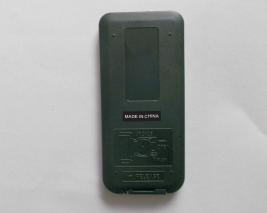

## 3.Remote Label 中国制造贴纸

## MADE IN CHINA

Color: White words on black background Size: W20 mm X H5mm, Material Requirement: The surface of the label must be protected by PP coated. Location: To be affixed on the remote control back.

尺寸: 20\*5mm 黑底白字, 过光胶 贴遥控器上 用量: 1PC 中国制造贴纸大货由供应商做货, 自行贴在遥控壳背面上