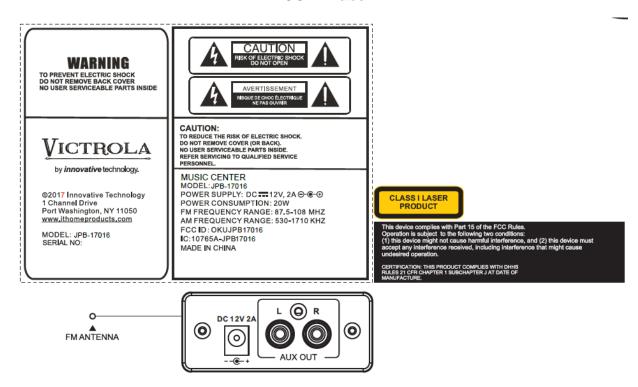

## **EXHIBIT A - FCC ID LABELING AND LOCATION**

## **FCC ID Label**



## **Proposed FCC ID Label Location**



| UTStarcom Telecom Co.,Ltd.                                                                                                                                                     | FCC ID: O6Y-F1000G |
|--------------------------------------------------------------------------------------------------------------------------------------------------------------------------------|--------------------|
| The label shown shall be permanently affixed at a conspicuous location on the device and be readily visible to the user at the time purchase (Labeling requirements per 2.925) |                    |
|