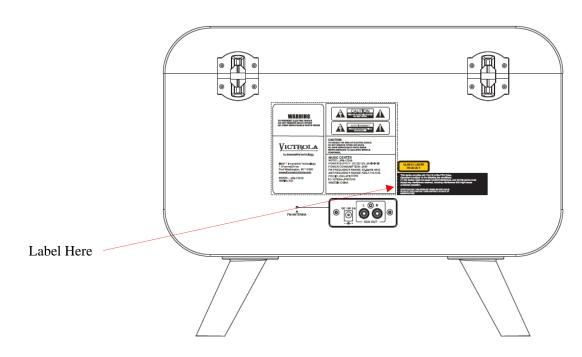

## **Proposed FCC ID Label Location**

| UTStarcom Telecom Co.,Ltd.                                                                                                                                                     | FCC ID: O6Y-F1000G |
|--------------------------------------------------------------------------------------------------------------------------------------------------------------------------------|--------------------|
| The label shown shall be permanently affixed at a conspicuous location on the device and be readily visible to the user at the time purchase (Labeling requirements per 2.925) |                    |
|                                                                                                                                                                                |                    |
|                                                                                                                                                                                |                    |
|                                                                                                                                                                                |                    |
|                                                                                                                                                                                |                    |
|                                                                                                                                                                                |                    |
|                                                                                                                                                                                |                    |
|                                                                                                                                                                                |                    |
|                                                                                                                                                                                |                    |
|                                                                                                                                                                                |                    |
|                                                                                                                                                                                |                    |
|                                                                                                                                                                                |                    |
|                                                                                                                                                                                |                    |
|                                                                                                                                                                                |                    |
|                                                                                                                                                                                |                    |
|                                                                                                                                                                                |                    |
|                                                                                                                                                                                |                    |
|                                                                                                                                                                                |                    |
|                                                                                                                                                                                |                    |
|                                                                                                                                                                                |                    |
|                                                                                                                                                                                |                    |
|                                                                                                                                                                                |                    |
|                                                                                                                                                                                |                    |
|                                                                                                                                                                                |                    |
|                                                                                                                                                                                |                    |
|                                                                                                                                                                                |                    |
|                                                                                                                                                                                |                    |
|                                                                                                                                                                                |                    |
|                                                                                                                                                                                |                    |
|                                                                                                                                                                                |                    |
|                                                                                                                                                                                |                    |
|                                                                                                                                                                                |                    |
|                                                                                                                                                                                |                    |
|                                                                                                                                                                                |                    |
|                                                                                                                                                                                |                    |
|                                                                                                                                                                                |                    |
|                                                                                                                                                                                |                    |
|                                                                                                                                                                                |                    |
|                                                                                                                                                                                |                    |
|                                                                                                                                                                                |                    |
|                                                                                                                                                                                |                    |
|                                                                                                                                                                                |                    |
|                                                                                                                                                                                |                    |
|                                                                                                                                                                                |                    |
|                                                                                                                                                                                |                    |
|                                                                                                                                                                                |                    |
|                                                                                                                                                                                |                    |
|                                                                                                                                                                                |                    |