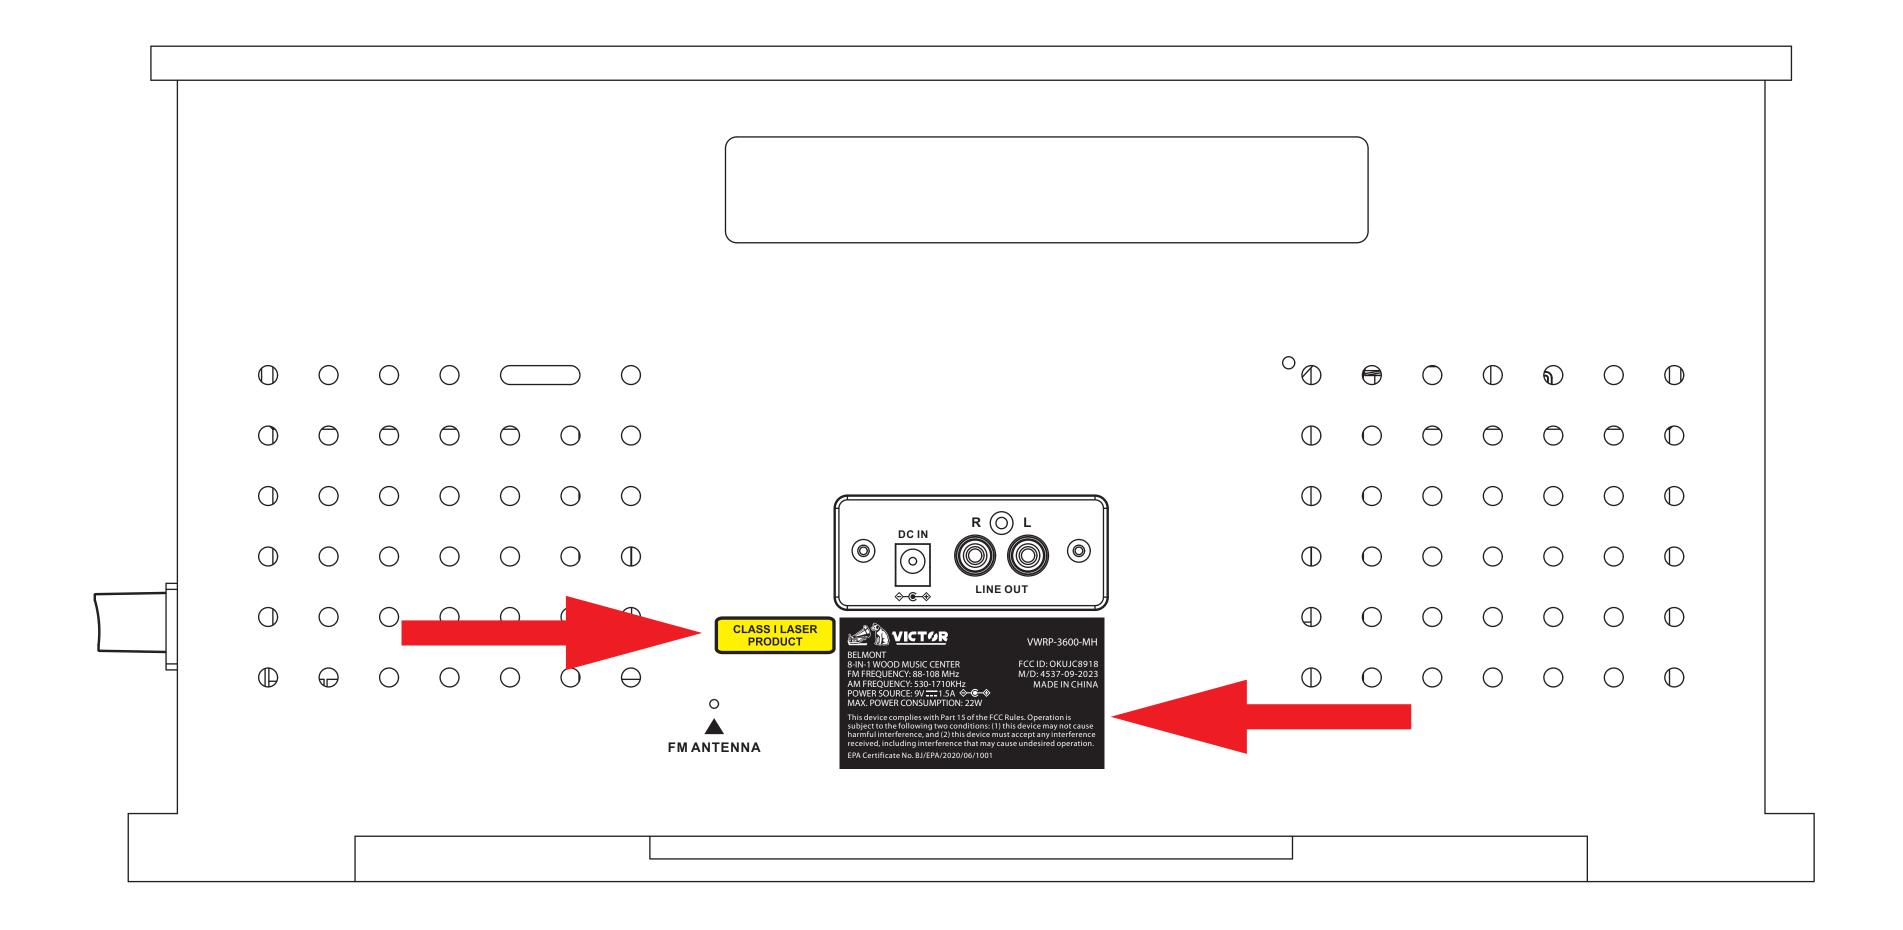

東底监字(1,2为黑色,两箭头为蓝色,两粗线为黑色,两小方形为灰色)用量1PC SIZE: 30X40mm 表面过光胶

品号: 32278304002301

EPACertificate No. BJ/EPA/2020/06/1001
铭牌贴纸 尺寸: 70\*40mm
材质: 不干胶贴纸 颜色: 黑白印刷, 表面过光胶 用量: 1pc 位置: 贴机器背面

VWRP-3600-MH

FCC ID: OKUJC8918 M/D: 4537-09-2023 MADE IN CHINA

VICTOR

品号: 3020501991

BELMON1
8-IN-1 WOOD MUSIC CENTER
FM FREQUENCY: 88-108 MHz
AM FREQUENCY: 530-1710KHz
POWER SOURCE: 9V --- 1.5A �- € ♦
MAX. POWER CONSUMPTION: 22W

BELMONT

激光光头贴纸 黄底黑字,大小: 17.5\*15mm 不干胶贴纸 用量: 1pc,贴在CD机芯支架边 品号: 32272171500201

## CLASS I LASER PRODUCT

CLASS I 贴纸 尺寸: 32\*10mm 材质: 不干胶贴纸, 表面过光胶 颜色: 黄底黑色 用量: 1pc

品号: 3227Q321000001

唱盘转速贴纸 SIZE: 22\*16MM 白底黑字

数量: 1PC 品号: 32273221600101

| 深圳市君兰电子有限公司 ShenZhen JunLan Electronic LTD  JUNLAM | 客户名称 |              | 制造尺寸  |     | 装柜尺寸 |    | 月  | 月量 |      | 版本/版次: | A/0    |
|----------------------------------------------------|------|--------------|-------|-----|------|----|----|----|------|--------|--------|
|                                                    | 客户型号 | VWRP-3600-GR | 包装类别  | 贴纸  | 材 质  |    |    |    | 整机重量 |        | 单位: mm |
|                                                    | 本司机型 | JC-8918      | 品 号   |     | 确认签字 | 跟单 | 结构 |    | 电子   | 安规     | 标准化    |
|                                                    | 单 号  | JLR230328B   | 设计/日期 | 凌霄华 |      |    |    |    |      |        |        |