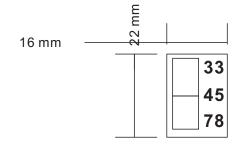

## CLASS I LASER PRODUCT

CLASS I 贴纸 尺寸: 32\*10mm 材质: 不干胶贴纸, 表面过光胶 颜色: 黄底黑色 用量: 1pc

品号: 3227Q321000001

唱盘转速贴纸 SIZE: 22\*16MM 白底黑字

数量: 1PC 品号: 32273221600101

| 深圳市君兰电子有限公司 ShenZhen JunLan Electronic LTD  JUNLAM | 客户名称 |              | 制造尺寸  |     | 装柜尺寸 |    | 月  | 月量 |      | 版本/版次: | A/0    |
|----------------------------------------------------|------|--------------|-------|-----|------|----|----|----|------|--------|--------|
|                                                    | 客户型号 | VWRP-3600-GR | 包装类别  | 贴纸  | 材 质  |    |    |    | 整机重量 |        | 单位: mm |
|                                                    | 本司机型 | JC-8918      | 品 号   |     | 确认签字 | 跟单 | 结构 |    | 电子   | 安规     | 标准化    |
|                                                    | 单 号  | JLR230328B   | 设计/日期 | 凌霄华 |      |    |    |    |      |        |        |