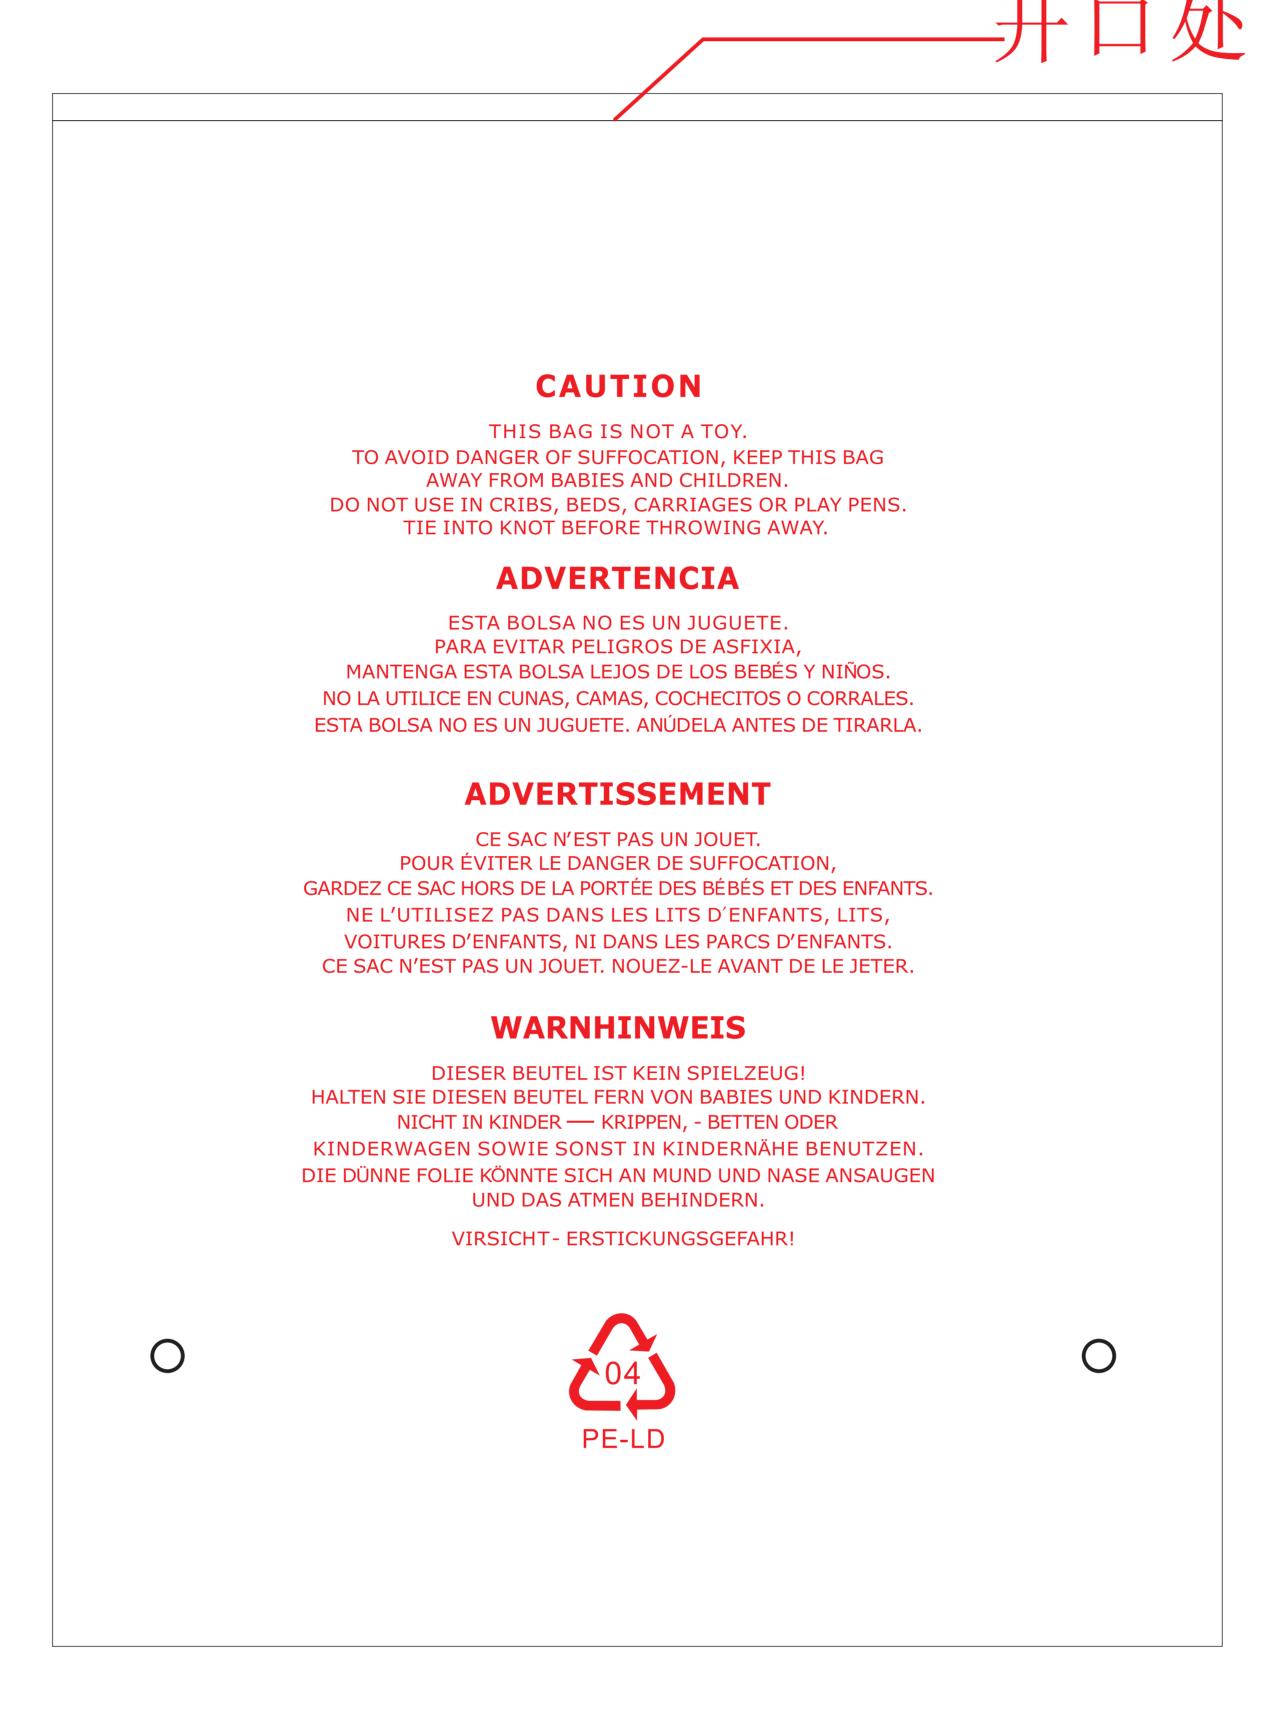

#### **CAUTION**

THIS BAG IS NOT A TOY. TO AVOID DANGER OF SUFFOCATION, KEEP THIS BAG AWAY FROM BABIES AND CHILDREN. DO NOT USE IN CRIBS, BEDS, CARRIAGES OR PLAY PENS. TIE INTO KNOT BEFORE THROWING AWAY.

### **ADVERTENCIA**

ESTA BOLSA NO ES UN JUGUETE. PARA EVITAR PELIGROS DE ASFIXIA, MANTENGA ESTA BOLSA LEJOS DE LOS BEBÉS Y NIÑOS. NO LA UTILICE EN CUNAS, CAMAS, COCHECITOS O CORRALES. ESTA BOLSA NO ES UN JUGUETE. ANÚDELA ANTES DE TIRARLA.

### **ADVERTISSEMENT**

CE SAC N'EST PAS UN JOUET. POUR ÉVITER LE DANGER DE SUFFOCATION, GARDEZ CE SAC HORS DE LA PORTÉE DES BÉBÉS ET DES ENFANTS. NE L'UTILISEZ PAS DANS LES LITS D'ENFANTS, LITS, VOITURES D'ENFANTS, NI DANS LES PARCS D'ENFANTS. CE SAC N'EST PAS UN JOUET. NOUEZ-LE AVANT DE LE JETER.

### **WARNHINWEIS**

DIESER BEUTEL IST KEIN SPIELZEUG! HALTEN SIE DIESEN BEUTEL FERN VON BABIES UND KINDERN. NICHT IN KINDER — KRIPPEN, - BETTEN ODER KINDERWAGEN SOWIE SONST IN KINDERNÄHE BENUTZEN. DIE DÜNNE FOLIE KÖNNTE SICH AN MUND UND NASE ANSAUGEN UND DAS ATMEN BEHINDERN.

VIRSICHT - ERSTICKUNGSGEFAHR!

VIRSICHT- ERSTICKUNGSGEFAHR!

POLYBAG FOR PRODUCT (SIZE:  $1200 \times 325$ MM) PRINTED IN RED WITH 8 HOLES MATERIAL: POTHICKNESS: 0.04MM

整机胶袋 (size:  $1200 \times 325$ mm) 印字红色,短边开口 开8个透气孔 材质: PO厚度: 0.04mm