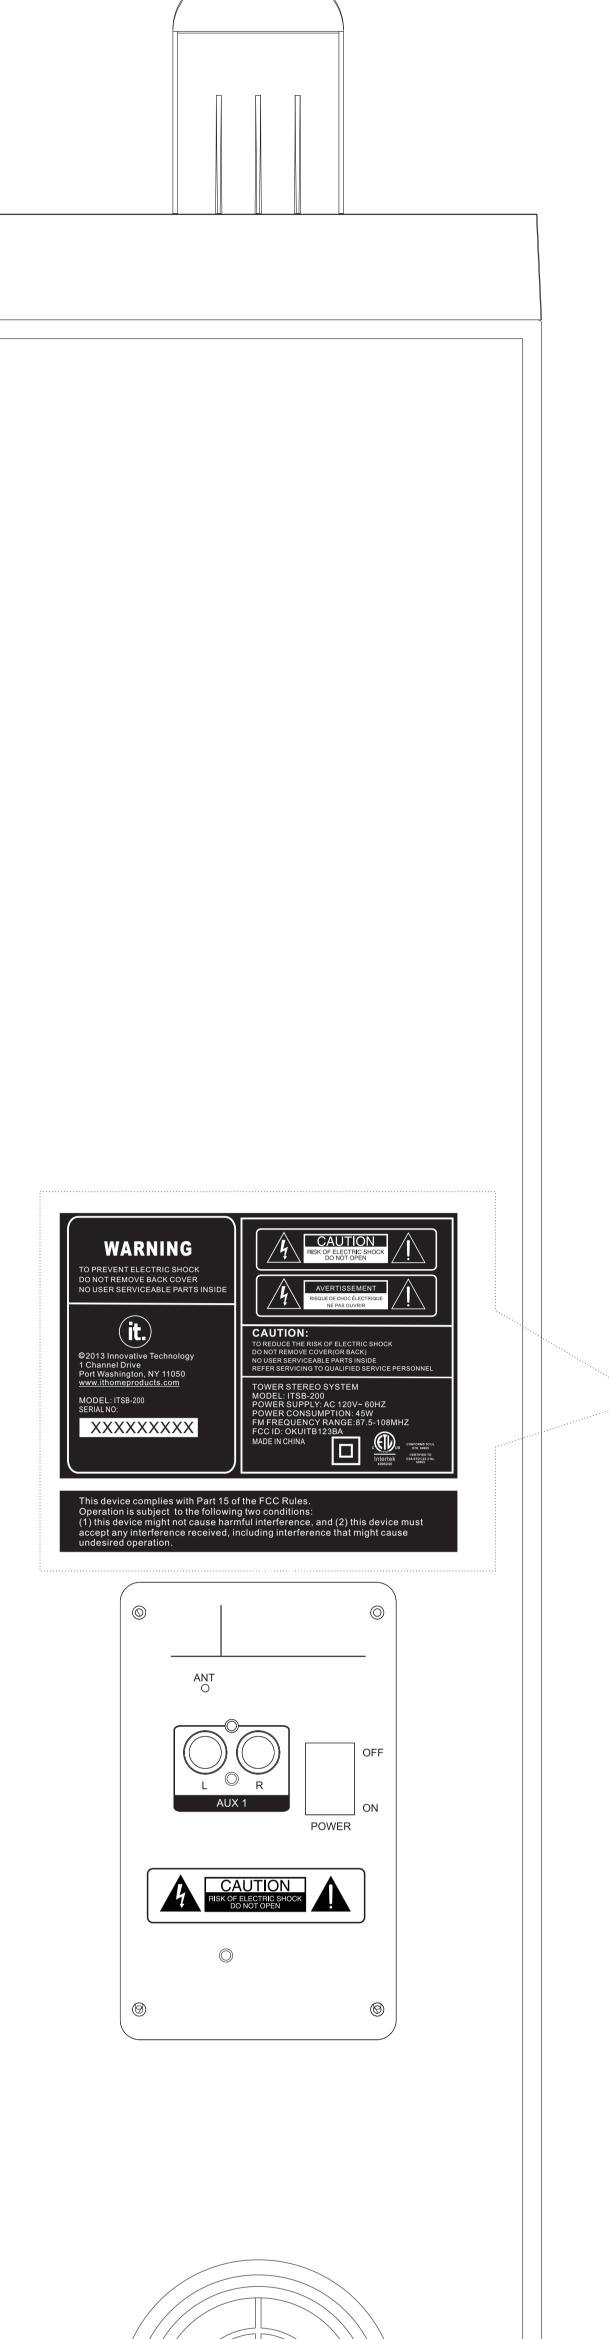

LABEL POSITION 贴纸位置

AC 120V 60Hz

LABEL POSITION 贴纸位置

| 品号:   |            | 客订号: |      | 单号: JI     | _E-13402  |  |
|-------|------------|------|------|------------|-----------|--|
|       | 深圳君兰电子有限公司 |      |      | 版本/版次: A/0 |           |  |
| 贴纸位置图 |            | 客户名称 | IT   | 本司型号       | TSB-14146 |  |
|       | 商标         | it.  | 客户型号 | ITSB-200   | 单台数量      |  |
|       | 拟制         | 张富兴  | 审核   |            | 批准        |  |