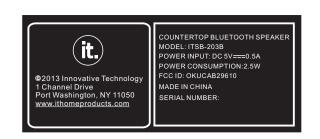

RATING label SIZE: 72\*30 MM PRINTED IN WHITE ON BLACK BACKGROUND QTY=1PC 后壳铭版 贴纸 尺寸: 72\*30 MM 黑底白字 用量: 1PC 贴机器后板 品号:32277723000101

This device complies with Part 15 of the FCC Rules.

Operation is subject to the following two conditions: