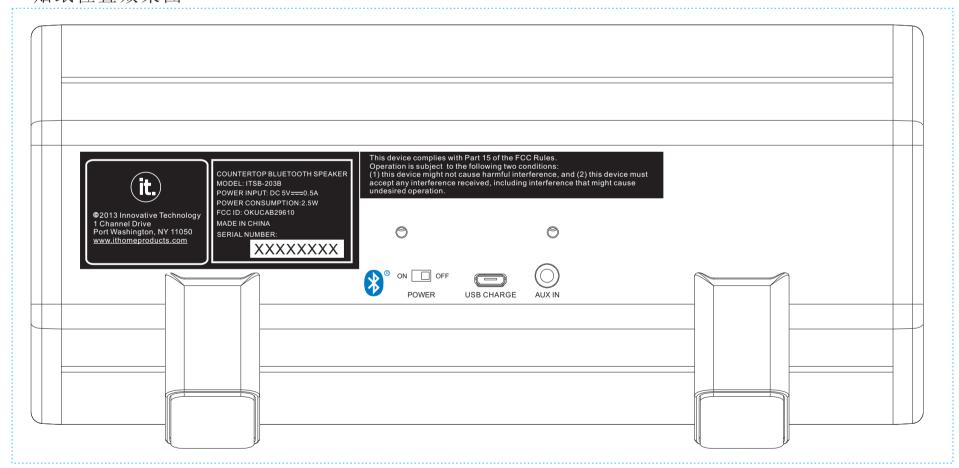

RATING label SIZE: 72\*30 MM PRINTED IN WHITE ON BLACK BACKGROUND QTY=1PC 后壳铭版 贴纸 尺寸: 72\*30 MM 黑底白字 用量: 1PC 贴机器后板 品号:32277723000101

This device complies with Part 15 of the FCC Rules.

Operation is subject to the following two conditions:

(1) this device might not cause harmful interference, and (2) this device must accept any interference received, including interference that might cause

FCC label SIZE: 80\*12 MM PRINTED IN WHITE ON BLACK BACKGROUND QTY=1PC FCC 贴纸 尺寸: 80\*12 MM 黑底白字 用量: 1PC 贴机器后板

品号:3227G801200101

## 贴纸位置效果图

单号: JLE13335-1, JLE13335-3 JLE13335-4, JLE13520

| 品号: 客订号:              |     |      | 单号:       |      |           |
|-----------------------|-----|------|-----------|------|-----------|
| 深圳君兰电子有限公司 版本/版次: A/0 |     |      |           |      |           |
| 贴纸                    |     | 客户名称 | IT        | 本司型号 | CAB-29610 |
| 商标                    | it. | 客户型号 | ITSB-203B | 单台数量 |           |
| 拟制                    | 张富兴 | 审核   |           | 批准   |           |