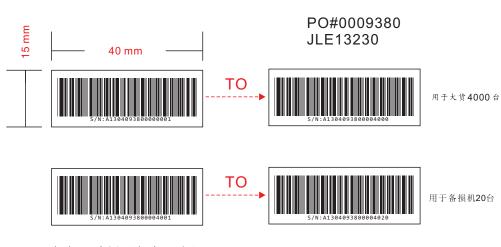

流水号贴纸 (白底黑字) SIZE: 40\*15MM 格式: Code 39 单机数量: 2PC 用于贴机器/彩盒

## BB号: PO#: 单号: JLE-13230 深圳君兰电子有限公司 版本/版次: A/0 贴纸 客户名称 Curtis 本司型号 CAB-1819 商标 SYLVANIA 客户型号 SCR1997-BLACK 单台数量

批准

审核

拟制

张富兴