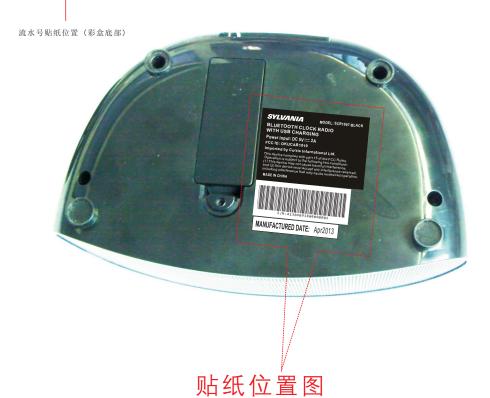

## [1] Rating Label

Size:45(W) x30(H) mm R1.0 TYP4 Color: White text on black background 后壳贴纸 单机数量:1PC

## MANUFACTURED DATE: Apr2013

日期贴纸 (白底黑字) SIZE:36\*6MM 单机数量:1PC

条码贴纸 SIZE: 50\*35MM 白底黑字过光胶 单台数量: 4/4 PCS 贴卡通箱4唛右下角

SYLVANIA is a negidered trademark of OSRAM SYLVANIA INC. used under its once and under its once of OSRAM SYLVANIA INC. utilisé avec permis.

## BB号: PO#: 单号: JLE-13230 深圳君兰电子有限公司 版本/版次: A/0 贴纸 客户名称 Curtis 本司型号 CAB-1819 商标 SYLVANIA 客户型号 SCR1997-BLACK 单台数量

批准

审核

拟制

张富兴