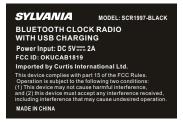

## [1] Rating Label

Size:45(W) x30(H) mm R1.0 TYP4 Color: White text on black background 后壳贴纸 单机数量:1PC

## MANUFACTURED DATE: Apr2013

日期贴纸 (白底黑字) SIZE:36\*6MM 单机数量:1PC

条码贴纸 SIZE: 50\*35MM 白底黑字过光胶 单台数量: 4/4 PCS 贴卡通箱4唛右下角

SYLVANIA is a negidered trademark of OSRAM SYLVANIA INC. used under its once and under its once of OSRAM SYLVANIA INC. utilisé avec permis.

imported by/importee Par: C.I.LTD., TORONTO, ONTARIO. MSW SC1 Made in China/Fabriqué en Chine This device complies with Part 16 of the PCC Rules.
Operation is subject to the Rithering two conditions:
(1) this device might not usuare harmatic inferiormon, and
(2) this device might not usuare harmatic insertions, as and
(3) this device might not usuare insertions, including inferiormone that might cause uncleased quantities.