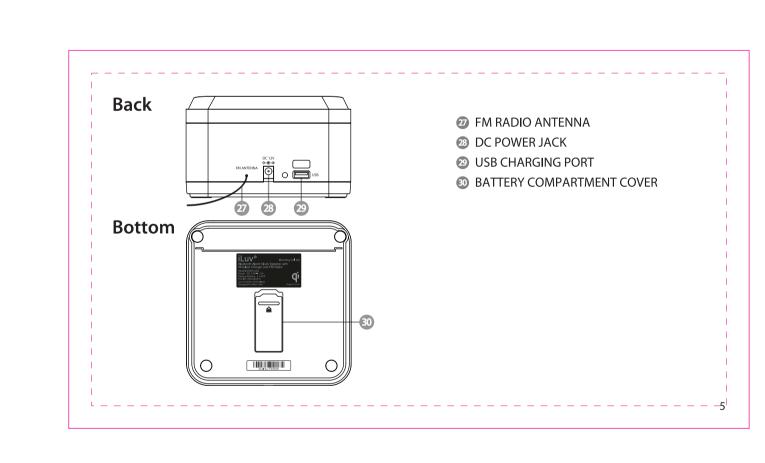

5 Once the alarm setup is completed, corresponding alarm indicator will be displayed.

**ENABLE/DISABLE ALARM** 

A Please make sure if any of Alarm 1 or Alarm 2 is disabled

by turning each one off, specified alarm sound won't be played at the alarm time. It should be turned on again to

Alarms can be **Enabled/Disabled** by pressing **1** [Alarm 1]

1 When the alarm is activated, the corresponding
1 Alarm 1 or 2 Alarm 2 indicator will blink on the display.

2 Press ① [Snooze] to temporarily silence the alarm. The alarm will snooze and reoccur at an interval of every 9 minutes. The corresponding ② Alarm 1 or ② Alarm 2 indicator will blink on the display during the snooze period.

- SLEEP TIMER FUNCTION -

**1** Press **①** [ ♂ ] to turn on the audio function.

The Sleep Timer Fu