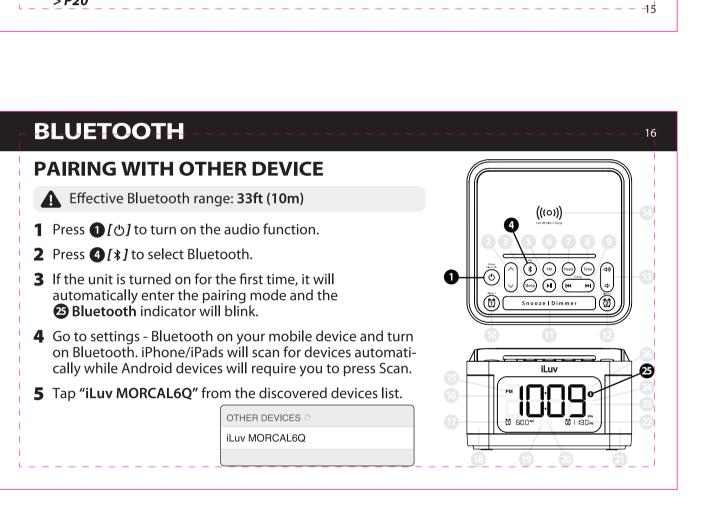

The Sleep Timer Function allows you to set a stop action for the **FM Radio** or **Bluetooth** after the specified time has elapsed.

or (a) [Alarm 2].
When (b) [a) and/or (2) [a) is showing, the alarm is set to ON and will activate at the scheduled time. If the indication is not showing, the alarm is set to OFF.

3 To STOP the alarm completely, press ① [ ♂ ]. This will stop the alarm until the next alarm time.



- FM RADIO --

**USING FM RADIO** 

1 Unravel and extend the antenna to improve the FM radio

**4** Press **⑨** [ **!**◄◄ ] or [ **>**►**!** ] to change the FM radio frequency.

5 Press & HOLD 9 [I◄4] or [►►I] to automatically scan

**2** Press **①** [७] to turn on the audio function.

**3** Press **6** [FM] to select FM Radio.

**6** To turn the FM radio off, press **1** [७].





**MUSIC PLAYBACK** 

your preferred app.

2 Press **⑤[►II]** to play your music.

3 Press ⑤ [►II] to pause while music is playing

4 Press **13** [Volume Up/Volume Down] to increase or decrease volume (00-30).

**5** Press & **HOLD ⑨**[**I ! ! ! !** to skip to the previous track.

**1** Press **1** [Snooze/Dimmer] to adjust the brightness from 10 levels; 100 (maximum brightness) to 00 (mini-

6 Press **9** [**→**1] to skip to the next track.

**2** Default brightness level is **100**.

1 Once connected to your device, play music or audio from











| WIRELESS CHARGE INDICATOR  Wireless Charging Indicator is displayed on the top right corner of the display. Refer to the status indications below:  1 Off: Standby Mode  2 On: Charging  3 Blinking: Abnormal *If the charging indicator b