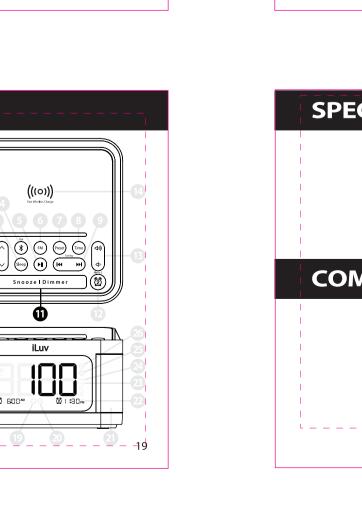

3 Press ⑤ [►II] to pause while music is playing

4 Press **13** [Volume Up/Volume Down] to increase or decrease volume (00-30).

**5** Press & **HOLD ⑨**[**I ! ! ! !** to skip to the previous track.

**1** Press **1** [Snooze/Dimmer] to adjust the brightness from 10 levels; 100 (maximum brightness) to 00 (mini-

6 Press **9** [**→**1] to skip to the next track.

**2** Default brightness level is **100**.

1 Once connected to your device, play music or audio from

| WIRELESS CHARGE INDICATOR  Wireless Charging Indicator is displayed on the top right corner of the display. Refer to the status indications below:  1 Off: Standby Mode  2 On: Charging  3 Blinking: Abnormal *If the charging indicator blinks: - Check if your device supports Qi wireless charging - Place your device in the center of the Wireless charging pad - Remove any protective cases containing magnets, metal, or materials thicker than 0.12" (3mm) | WIRI  WIRI  the Refe       |                                                                                                                  |                                                    |
|---------------------------------------------------------------------------------------------------------------------------------------------------------------------------------------------------------------------------------------------------------------------------------------------------------------------------------------------------------------------------------------------------------------------------------------------------------------------|----------------------------|------------------------------------------------------------------------------------------------------------------|----------------------------------------------------|
| Wireless Charging Indicator is displayed on the top right corner of the display. Refer to the status indications below:  1 Off: Standby Mode  2 On: Charging  3 Blinking: Abnormal *If the charging indicator blinks: - Check if your device supports Qi wireless charging - Place your device in the center of the Wireless charging pad - Remove any protective cases containing magnets,                                                                         | 1 Off : 2 On : 3 Blin      |                                                                                                                  |                                                    |
| Wireless Charging Indicator is displayed on the top right corner of the display. Refer to the status indications below:  1 Off: Standby Mode  2 On: Charging  3 Blinking: Abnormal *If the charging indicator blinks: - Check if your device supports Qi wireless charging - Place your device in the center of the Wireless charging pad - Remove any protective cases containing magnets,                                                                         | 1 Off : 2 On : 3 Blin      |                                                                                                                  |                                                    |
| Wireless Charging Indicator is displayed on the top right corner of the display. Refer to the status indications below:  1 Off: Standby Mode  2 On: Charging  3 Blinking: Abnormal *If the charging indicator blinks: - Check if your device supports Qi wireless charging - Place your device in the center of the Wireless charging pad - Remove any protective cases containing magnets,                                                                         | 1 Off : 2 On : 3 Blin      | FI FSS CHARGE INDICATOR                                                                                          |                                                    |
| 1 Off: Standby Mode  2 On: Charging  3 Blinking: Abnormal *If the charging indicator blinks: - Check if your device supports Qi wireless charging - Place your device in the center of the  Wireless charging pad - Remove any protective cases containing magnets,                                                                                                                                                                                                 | <b>2</b> On:               | <b>Wireless Charging Indicator</b> is displayed on top right corner of the display.                              | 2 3 5 6 7 8 9                                      |
| *If the charging indicator blinks:  - Check if your device supports Qi wireless charging - Place your device in the center of the Wireless charging pad - Remove any protective cases containing magnets,                                                                                                                                                                                                                                                           |                            |                                                                                                                  | (3) (3) (3) (1) (1) (1) (1) (1) (1) (1) (1) (1) (1 |
| - Check if your device supports Qi wireless charging - Place your device in the center of the <b>4 Wireless charging pad</b> - Remove any protective cases containing magnets,                                                                                                                                                                                                                                                                                      | *If t                      |                                                                                                                  | iLuv                                               |
|                                                                                                                                                                                                                                                                                                                                                                                                                                                                     | - Pla<br><b>ch</b><br>- Re | ace your device in the center of the <b>19 Wireless arging pad</b> move any protective cases containing magnets, | PM   I   I   I   I   I   I   I   I   I             |