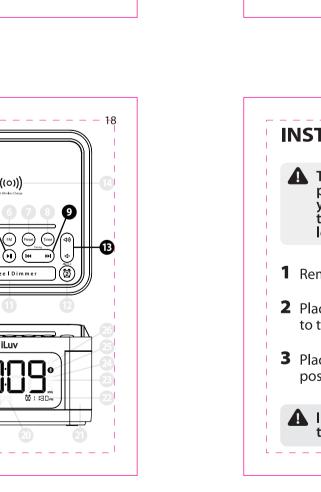

5 Once the alarm setup is completed, corresponding alarm indicator will be displayed.

**ENABLE/DISABLE ALARM** 

A Please make sure if any of Alarm 1 or Alarm 2 is disabled

by turning each one off, specified alarm sound won't be played at the alarm time. It should be turned on again to

Alarms can be **Enabled/Disabled** by pressing **1** [Alarm 1]

1 When the alarm is activated, the corresponding
1 Alarm 1 or 2 Alarm 2 indicator will blink on the display.

2 Press ① [Snooze] to temporarily silence the alarm. The alarm will snooze and reoccur at an interval of every 9 minutes. The corresponding ② Alarm 1 or ② Alarm 2 indicator will blink on the display during the snooze period.

or (a) [Alarm 2].
When (b) [a) and/or (2) [a) is showing, the alarm is set to ON and will activate at the scheduled time. If the indication is not showing, the alarm is set to OFF.

3 To STOP the alarm completely, press ① [ ♂ ]. This will stop the alarm until the next alarm time.