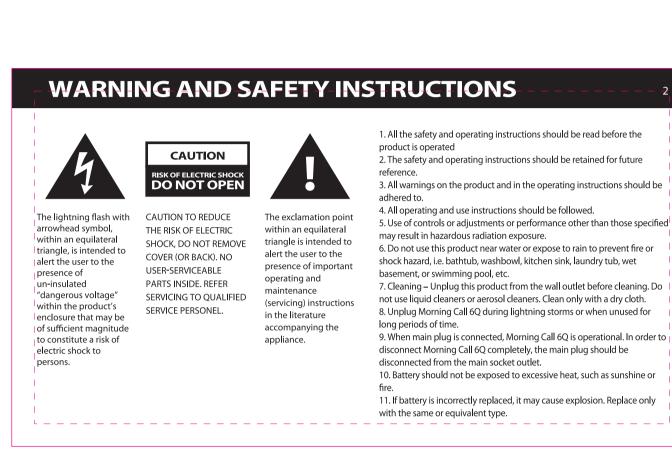

5 Once the alarm setup is completed, corresponding alarm indicator will be displayed.

**ENABLE/DISABLE ALARM** 

A Please make sure if any of Alarm 1 or Alarm 2 is disabled

by turning each one off, specified alarm sound won't be played at the alarm time. It should be turned on again to

Alarms can be **Enabled/Disabled** by pressing **1** [Alarm 1]

1 When the alarm is activated, the corresponding
1 Alarm 1 or 2 Alarm 2 indicator will blink on the display.

2 Press ① [Snooze] to temporarily silence the alarm. The alarm will snooze and reoccur at an interval of every 9 minutes. The corresponding ② Alarm 1 or ② Alarm 2 indicator will blink on the display during the snooze period.

- SLEEP TIMER FUNCTION -

**1** Press **①** [ ♂ ] to turn on the audio function.

The Sleep Ti