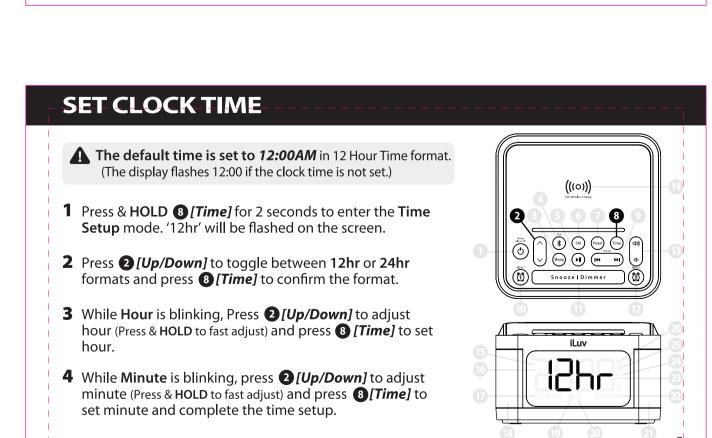

5 Once the alarm setup is completed, corresponding alarm indicator will be displayed.

**ENABLE/DISABLE ALARM** 

A Please make sure if any of Alarm 1 or Alarm 2 is disabled

by turning each one off, specified alarm sound won't be played at the alarm time. It should be turned on again to

Alarms can be **Enabled/Disabled** by pressing **1** [Alarm 1]

1 When the alarm is activated, the corresponding
1 Alarm 1 or 2 Alarm 2 indicator will blink on the display.

2 Press ① [Snooze] to temporarily silence the alarm. The alarm will snooze and reoccur at an interval of every 9 minutes. The corresponding ② Alarm 1 or ② Alarm 2 indicator will blink on the display during the snooze period.

- SLEEP TIMER FUNCTION -

**1** Press **①** [ ♂ ] to turn on the audio function.

The Sleep Timer Functi