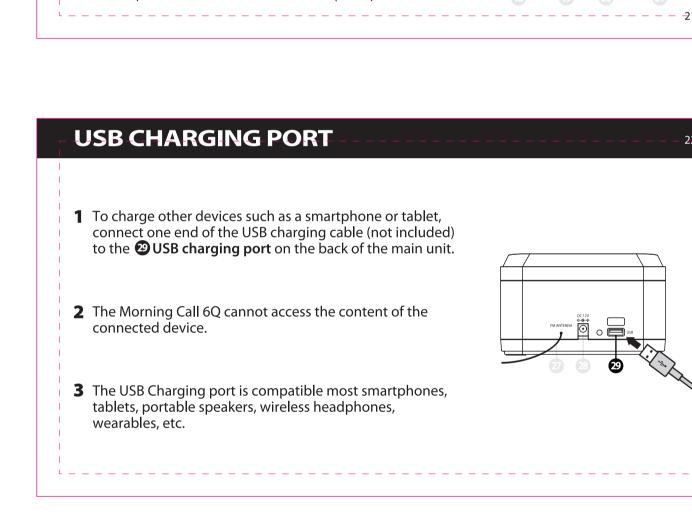

| iLuv                                               |
|                                                                                                                                                                                                                                                                                                                                                                                                                                                                     | - Pla<br><b>ch</b><br>- Re | ace your device in the center of the <b>19 Wireless arging pad</b> move any protective cases containing magnets, | PM   I   I   I   I   I   I   I   I   I             |

- USING QI WIRELESS CHARGING --