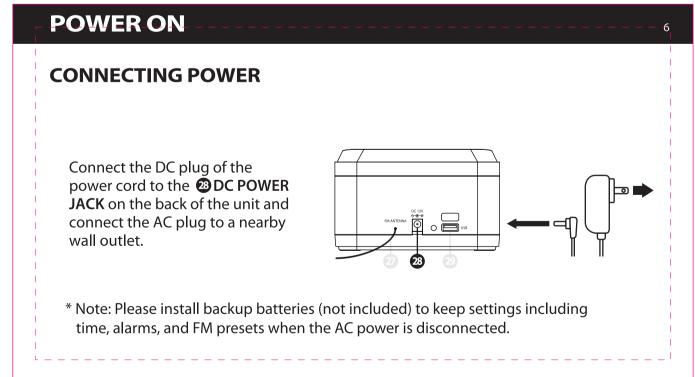

5 Once the alarm setup is completed, corresponding alarm indicator will be displayed.

**ENABLE/DISABLE ALARM** 

A Please make sure if any of Alarm 1 or Alarm 2 is disabled

by turning each one off, specified alarm sound won't be played at the alarm time. It should be turned on again to

Alarms can be **Enabled/Disabled** by pressing **1** [Alarm 1]

1 When the alarm is activated, the corresponding
1 Alarm 1 or 2 Alarm 2 indicator will blink on the display.

2 Press ① [Snooze] to temporarily silence the alarm. The alarm will snooze and reoccur at an interval of every 9 minutes. The corresponding ② Alarm 1 or ② Alarm 2 indicator will blink on the display during the snooze period.

- SLEEP TIMER FUNCTION -

**1** Press **①** [ ♂ ] to turn on the audio function.

The Sleep Timer Func