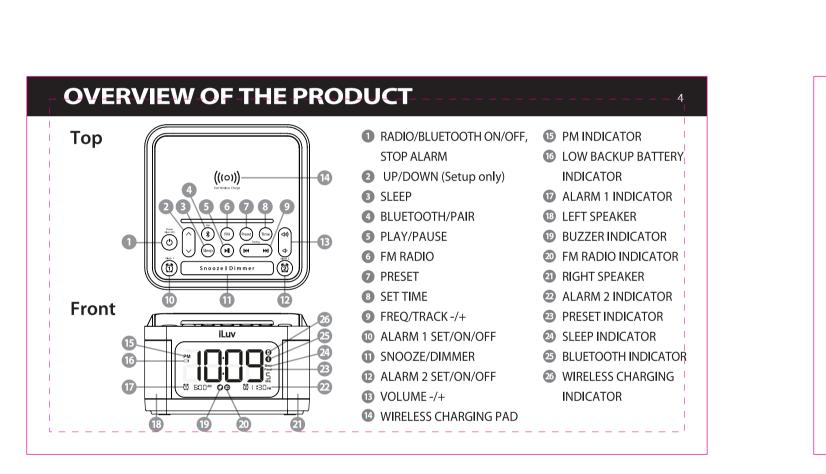

5 Once the alarm setup is completed, corresponding alarm indicator will be displayed.

**ENABLE/DISABLE ALARM** 

A Please make sure if any of Alarm 1 or Alarm 2 is disabled

by turning each one off, specified alarm sound won't be played at the alarm time. It should be turned on again to

Alarms can be **Enabled/Disabled** by pressing **1** [Alarm 1]

1 When the alarm is activated, the corresponding
1 Alarm 1 or 2 Alarm 2 indicator will blink on the display.

2 Press ① [Snooze] to temporarily silence the alarm. The alarm will snooze and reoccur at an interval of every 9 minutes. The corresponding ② Alarm 1 or ② Alarm 2 indicator will blink on the display during the snooze period.

- SLEEP TIMER FUNCTION -

**1** Press **①** [ ♂ ] to turn on the audio function.

The Sleep Timer