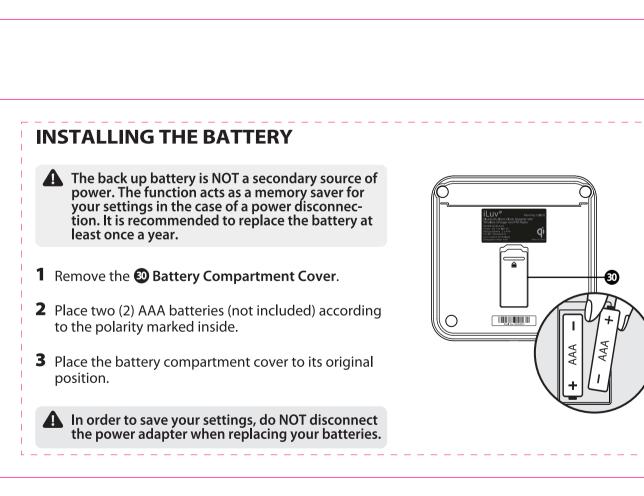

| iLuv                                               |
|                                                                                                                                                                                                                                                                                                                                                                                                                                                                     | - Pla<br><b>ch</b><br>- Re | ace your device in the center of the <b>19 Wireless arging pad</b> move any protective cases containing magnets, | PM   I   I   I   I   I   I   I   I   I             |

- USING QI WIRELESS CHARGING --