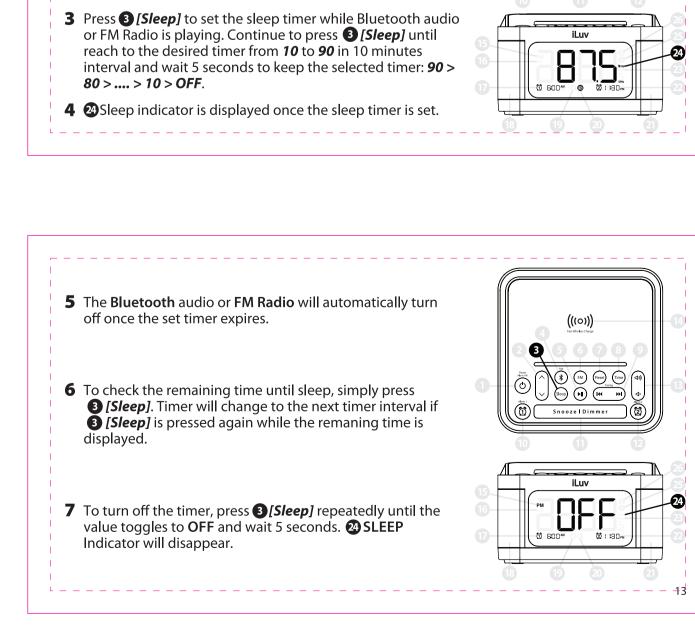

- SLEEP TIMER FUNCTION -

**1** Press **①** [ ♂ ] to turn on the audio function.

The Sleep Timer Function allows you to set a stop action for the **FM Radio** or **Bluetooth** after the specified time has elapsed.

**2** Press **①** [७] to turn on the audio function.

**3** Press **6** [FM] to select FM Radio.

**6** To turn the FM radio off, press **1** [७].

**MUSIC PLAYBACK** 

your preferred app.

2 Press **⑤[►II]** to play your music.