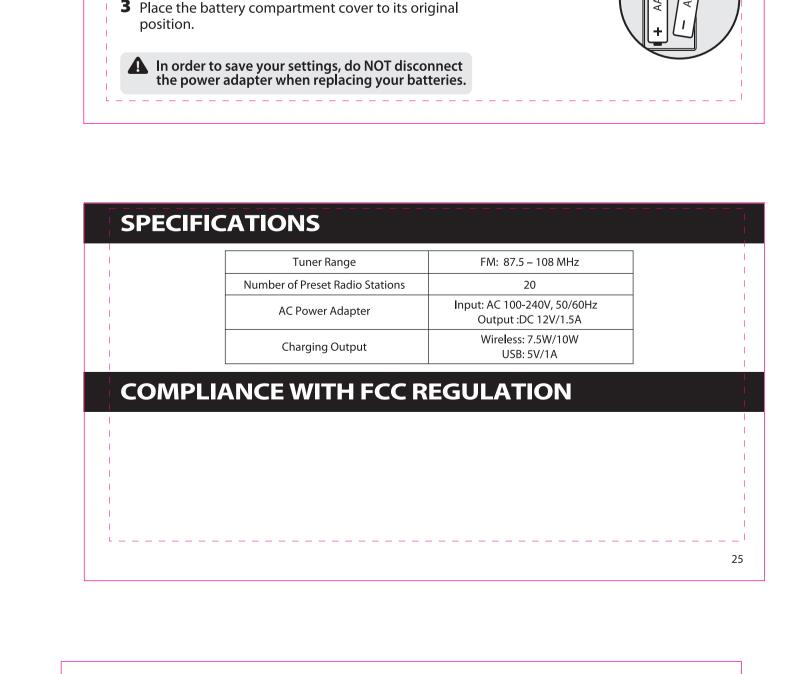

] to change the FM radio frequency.

5 Press & HOLD 9 [I◄4] or [►►I] to automatically scan

**2** Press **①** [७] to turn on the audio function.

**3** Press **6** [FM] to select FM Radio.

**6** To turn the FM radio off, press **1** [७].





**MUSIC PLAYBACK** 

your preferred app.

2 Press **⑤[►II]** to play your music.

3 Press ⑤ [►II] to pause while music is playing

4 Press **13** [Volume Up/Volume Down] to increase or decrease volume (00-30).

**5** Press & **HOLD ⑨**[**I ! ! ! !** to skip to the previous track.

**1** Press **1** [Snooze/Dimmer] to adjust the brightness from 10 levels; 100 (maximum brightness) to 00 (mini-

6 Press **9** [**→**1] to skip to the next track.

**2** Default brightness level is **100**.

1 Once connected to your device, play music or audio from











| WIRELESS CHARGE INDICATOR  Wireless Charging Indicator is displayed on the top right corner of the display. Refer to the status indications below:  1 Off: Standby Mode  2 On: Charging  3 Blinking: Abnormal *If the charging indicator blinks: - Check if your device supports Qi wireless charging - Place your device in the center of the Wireless charging pad - Remove any protective cases containing magnets, metal, or materials thicker than 0.12" (3mm) | WIRI  WIRI  the Refe       |                                                                                                                  |                                                    |
|----------------------------------------------------------------------------------------------------------------------------------------------