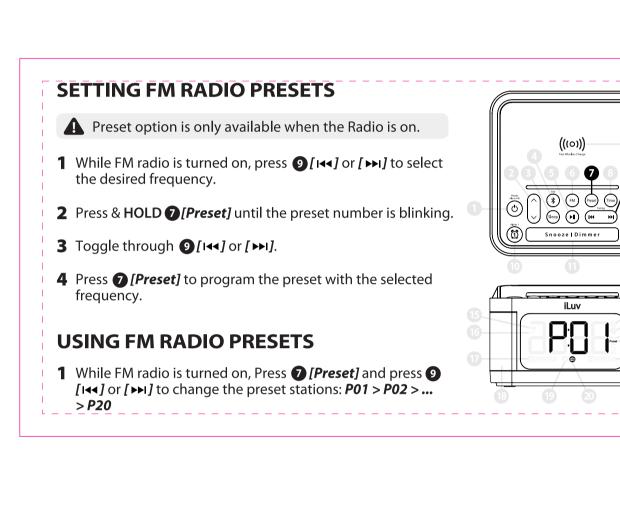

- FM RADIO --

**USING FM RADIO** 

1 Unravel and extend the antenna to improve the FM radio

**4** Press **⑨** [ **!**◄◄ ] or [ **>**►**!** ] to change the FM radio frequency.

5 Press & HOLD 9 [I◄4] or [►►I] to automatically scan