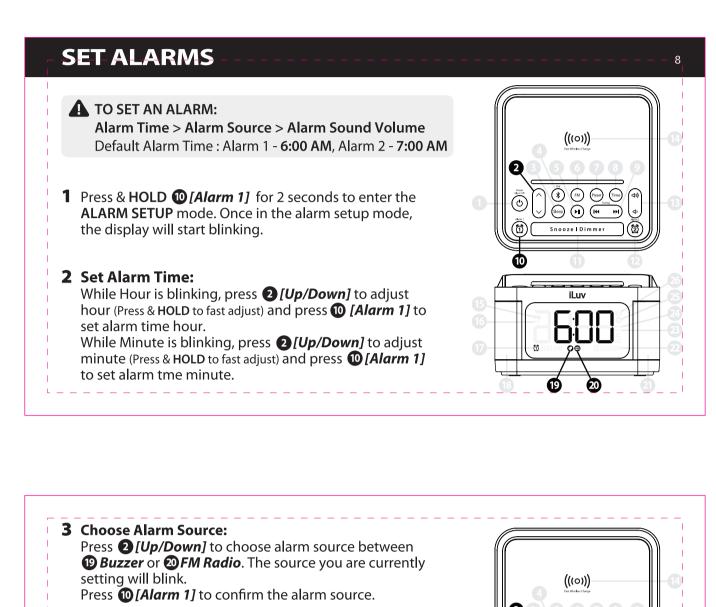

5 Once the alarm setup is completed, corresponding alarm indicator will be displayed.

**ENABLE/DISABLE ALARM** 

A Please make sure if any of Alarm 1 or Alarm 2 is disabled

by turning each one off, specified alarm sound won't be played at the alarm time. It should be turned on again to

Alarms can be **Enabled/Disabled** by pressing **1** [Alarm 1]

1 When the alarm is activated, the corresponding
1 Alarm 1 or 2 Alarm 2 indicator will blink on the display.

2 Press ① [Snooze] to temporarily silence the alarm. The alarm will snooze and reoccur at an interval of every 9 minutes. The corresponding ② Alarm 1 or ② Alarm 2 indicator will blink on the display during the snooze period.

or (a) [Alarm 2].
When (b) [a) and/or (2) [a) is showing, the alarm is set to ON and will activate at the scheduled time. If the indication is not showing, the alarm is set to OFF.

3 To STOP the alarm completely, press ① [ ♂ ]. This will stop the alarm until the next alarm time.