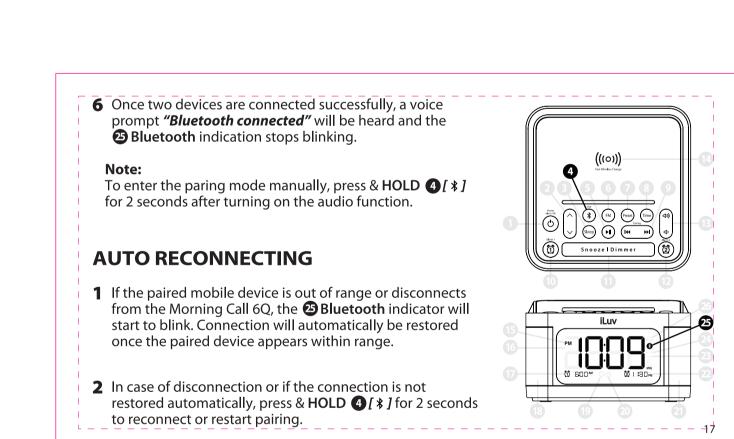

he Sleep Timer Function allows you to set a stop action for the **FM Radio** or **Bluetooth** after the specified time has elapsed.

or (a) [Alarm 2].
When (b) [a) and/or (2) [a) is showing, the alarm is set to ON and will activate at the scheduled time. If the indication is not showing, the alarm is set to OFF.

3 To STOP the alarm completely, press ① [ ♂ ]. This will stop the alarm until the next alarm time.



- FM RADIO --

**USING FM RADIO** 

1 Unravel and extend the antenna to improve the FM radio

**4** Press **⑨** [ **!**◄◄ ] or [ **>**►**!** ] to change the FM radio frequency.

5 Press & HOLD 9 [I◄4] or [►►I] to automatically scan

**2** Press **①** [७] to turn on the audio function.

**3** Press **6** [FM] to select FM Radio.

**6** To turn the FM radio off, press **1** [७].





**MUSIC PLAYBACK** 

your preferred app.

2 Press **⑤[►II]** to play your music.

3 Press ⑤ [►II] to pause while music is playing

4 Press **13** [Volume Up/Volume Down] to increase or decrease volume (00-30).

**5** Press & **HOLD ⑨**[**I ! ! ! !** to skip to the previous track.

**1** Press **1** [Snooze/Dimmer] to adjust the brightness from 10 levels; 100 (maximum brightness) to 00 (mini-

6 Press **9** [**→**1] to skip to the next track.

**2** Default brightness level is **100**.

1 Once connected to your device, play music or audio from











| WIRELESS CHARGE INDICATOR  Wireless Charging Indicator is displayed on the top right corner of the display. Refer to the status indications below:  1 Off: Standby Mode  2 On: Charging  3 Blinking: Abnormal *If the charging indicator bli