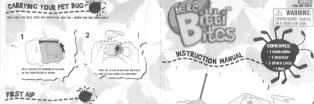

SCARAR RETTLE

Loc controlle

CONGRATULATIONS!

YOU are now the owner of a very special Fet \$10! Your \$10 "Comes to life" are respons to commands from your loc shafes controller. Smally tress the Buttons and your BuG will react! First, give size to your Buc By Charging R. Then you are your Bug will be ready to may?

your Pet Bud "comes to sre" in seconds! saying charge your Pet Sug for secut 45 seconds and it will be ready to Max, your het Bud may get tireo ofter about 5 minutes of Max. Just Charge your het Bud adam. for proteor 45 seconds and 6 will be full of life!