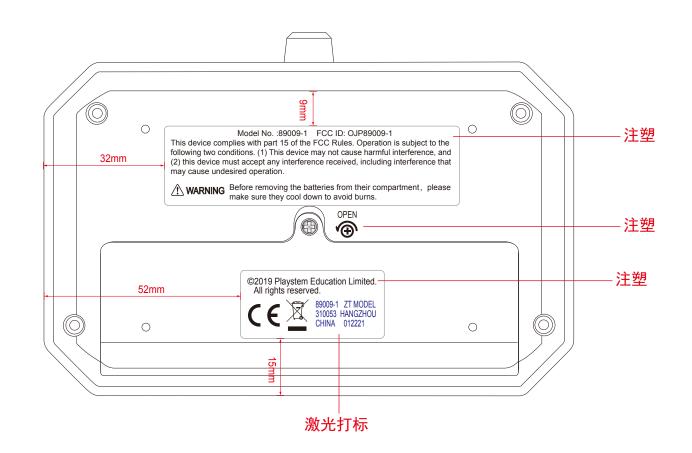

Model No. :89009-1 FCC ID: OJP89009-1

This device complies with part 15 of the FCC Rules. Operation is subject to the following two conditions. (1) This device may not cause harmful interference, and (2) this device must accept any interference received, including interference that may cause undesired operation.