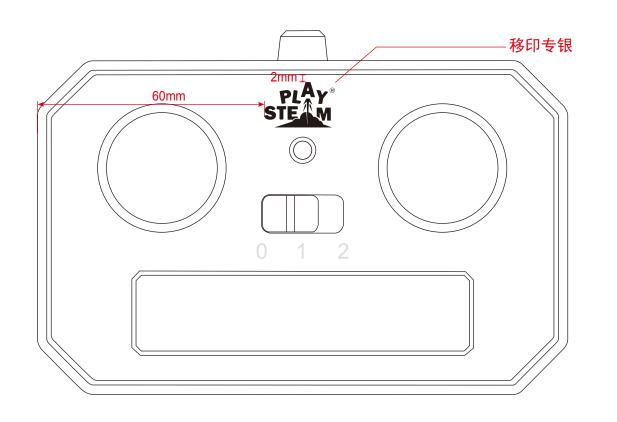

新镶块

| 产品名称 | 足球机器蛇 移印钢板                      |      |            |
|------|---------------------------------|------|------------|
| 物料编码 | 41070400                        | 货 号  | XP00901    |
| 成品尺寸 | 75x100x10mm                     | 开料尺寸 | 按实际加工      |
| 材料规格 | 10mm厚钢板                         |      |            |
| 工艺流程 | 移印专银                            |      |            |
| 备注   | 东洋油墨 SS7-500银,蓝色为激光打标(批次号按实际变更) |      |            |
| 版本   | A/1版                            | 日期   | 2022. 9. 1 |
| 更改单号 | ZT032022369                     |      |            |