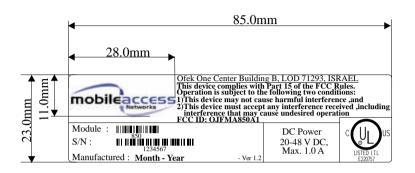

## **LABEL**

The label shown below is affixed on the bottom of the MA850 unit. The label material is PVC with a permanent adhesive.

## NOTES:

- 1. ALL TEXT PRINTED SIZE 6 TO 7 AND FONT STYLE TIMES NEW ROMAN.
- 2. POSITION COMPANY LOGO ACCORDING TO DIMENSION SPECIFIED.
- 3. POSITION UNIT TEXT UNDER COMPANY LOGO AS SHOWN IN DRAWING. UNIT TEXT SHOULD BE IN BAR CODE FORMAT WITH HUMAN READABLE TEXT AS WELL.
- 4.SERIAL NUMBER WILL CONTAIN 7 CHARACTERS AND WILL BE COPIED FROM THE BAR CODE LABEL OF THE BOARD INSTALLED IN SIDE HOUSING. THE SERIAL NUMBER MUST BE CREATED ACCORDING TO PROCEDURE NO 1.089.
- 5.MANUFACTURED FIELD WILL HAVE REGULAR DATE CODE FOR EXAMPLE JANUARY 2002 WILL BE MARKED AS JAN-2002 AND ONWARDS FEB-2002, MAR-2002.