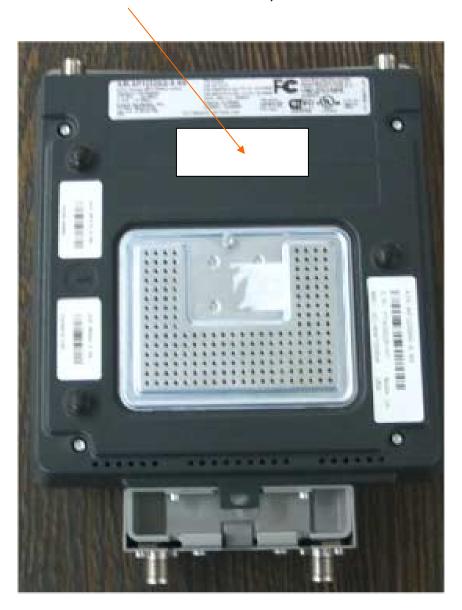

## **LABEL**

The label shown below is affixed on the bottom of the Access Point unit. The label material is PVC with a permanent adhesive.

## Label location on the AP bottom, FCC ID:OJFMA850A

Ofek One Center Building B. LOD 71293, ISRAEL
This device complies with Part of the FCC Rules.
Operation is subject to the following two conditions:
1)This device may not cause harmful interference, and
2)This device must accept any interference received, including interference that may cause undesired operation.