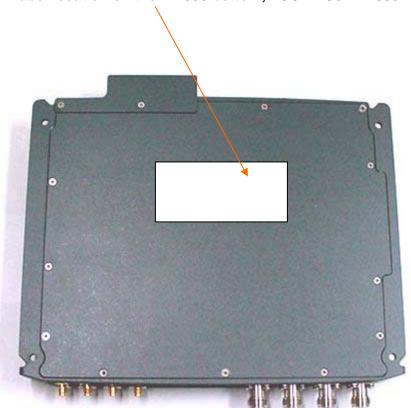

## **LABEL**

The label shown below is affixed on the bottom of the MA850 unit. The label material is PVC with a permanent adhesive.

| REVISIONS |             |  |         |      |          |  |
|-----------|-------------|--|---------|------|----------|--|
| REV.      | DESCRIPTION |  | ECO No: | DATE | APPROVED |  |
|           |             |  |         |      |          |  |
|           |             |  |         |      |          |  |
|           |             |  |         |      |          |  |

## NOTES:

- 1. ALL TEXT PRINTED SIZE 6 TO 7 AND FONT STYLE TIMES NEW ROMAN.
- 2. POSITION COMPANY LOGO ACCORDING TO DIMENSION SPECIFIED.
- 3. POSITION UNIT TEXT UNDER COMPANY LOGO AS SHOWN IN DRAWING. UNIT TEXT SHOULD BE IN BAR CODE FORMAT WITH HUMAN READABLE TEXT AS WELL.
- 4.SERIAL NUMBER WILL CONTAIN 7 CHARACTERS AND WILL BE COPIED FROM THE BAR CODE LABEL OF THE BOARD INSTALLED IN SIDE HOUSING. THE SERIAL NUMBER MUST BE CREATED ACCORDING TO PROCEDURE NO 1.089.
- 5.MANUFACTURED FIELD WILL HAVE REGULAR DATE CODE FOR EXAMPLE JANUARY 2002 WILL BE MARKED AS JAN-2002 AND ONWARDS FEB-2002, MAR-2002.