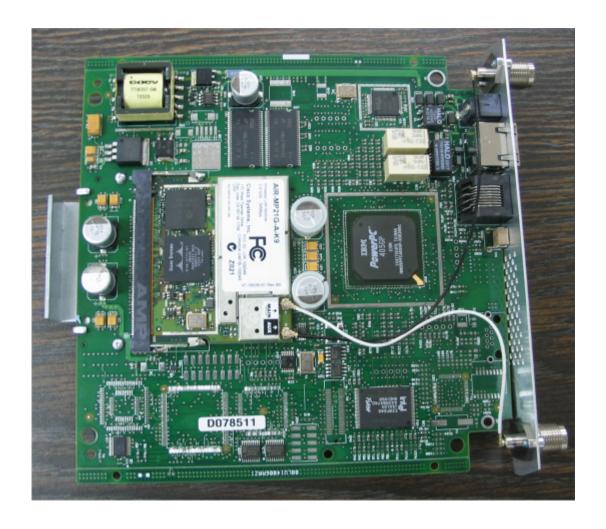

----|
|                                                                             |
|                                                                             |
|                                                                             |
|                                                                             |
|                                                                             |
|                                                                             |
|                                                                             |

### Photograph No.1 Internal view



# Photograph No.2 Internal view, second side



## Photograph No.3 Internal view with 5 GHz LAN module removed



### Photograph No.4 Main PCB top view



## Photograph No.5 PCB second side view



## Photograph No.6 PCB second side view with 2.4 GHz LAN module removed



## Photograph No.7 PCB second side view



### Photograph No.8 Wireless LAN 2.4 GHz module



#### Photograph No.9 Wireless LAN2.4 GHz module view



### Photograph No.10 Wireless LAN 2.4 GHz module rear view



### Photograph No.11 Wireless LAN5.8 GHz module view



### Photograph No.12 Wireless LAN5.8 GHz module second side view