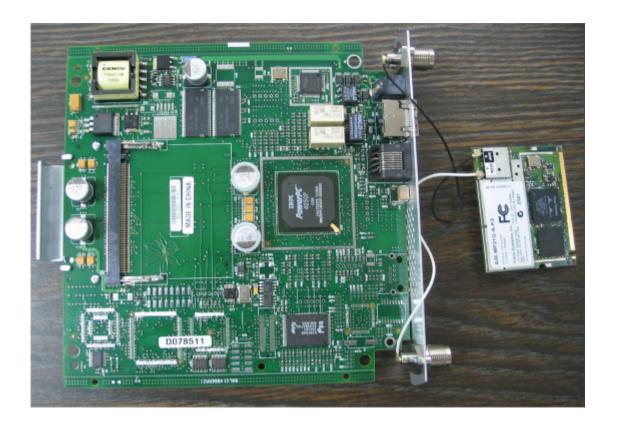

|
|                                                                             |
|                                                                             |
|                                                                             |
|                                                                             |
|                                                                             |
|                                                                             |

### Photograph No.1 Internal view



# Photograph No.2 Internal view, second side



## Photograph No.3 Internal view with 5 GHz LAN module removed



### Photograph No.4 Main PCB top view



## Photograph No.5 PCB second side view



## Photograph No.6 PCB second side view with 2.4 GHz LAN module removed



## Photograph No.7 PCB second side view



### Photograph No.8 Wireless LAN 2.4 GHz module



#### Photograph No.9 Wireless LAN2.4 GHz module view



### Photograph No.10 Wireless LAN 2.4 GHz module rear view



### Photograph No.11 Wireless LAN5.8 GHz module view



### Photograph No.12 Wireless LAN5.8 GHz module second side view