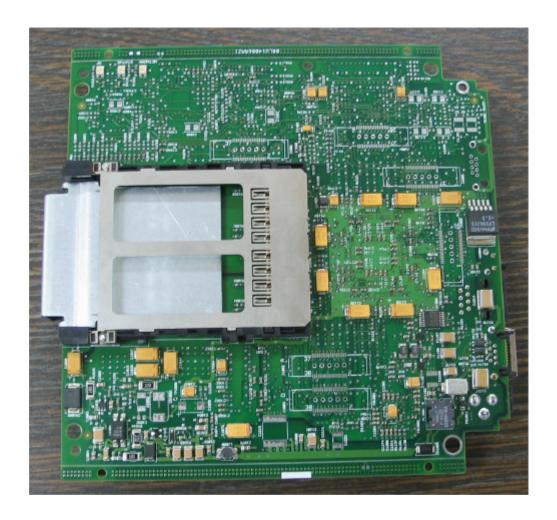

-----------------------------------------------|
|                                                                             |
|                                                                             |
|                                                                             |
|                                                                             |
|                                                                             |
|                                                                             |
|                                                                             |

### Photograph No.1 Internal view



# Photograph No.2 Internal view, second side



## Photograph No.3 Internal view with 5 GHz LAN module removed



### Photograph No.4 Main PCB top view



## Photograph No.5 PCB second side view



## Photograph No.6 PCB second side view with 2.4 GHz LAN module removed



## Photograph No.7 PCB second side view



### Photograph No.8 Wireless LAN 2.4 GHz module



#### Photograph No.9 Wireless LAN2.4 GHz module view



### Photograph No.10 Wireless LAN 2.4 GHz module rear view



### Photograph No.11 Wireless LAN5.8 GHz module view



### Photograph No.12 Wireless LAN5.8 GHz module second side view