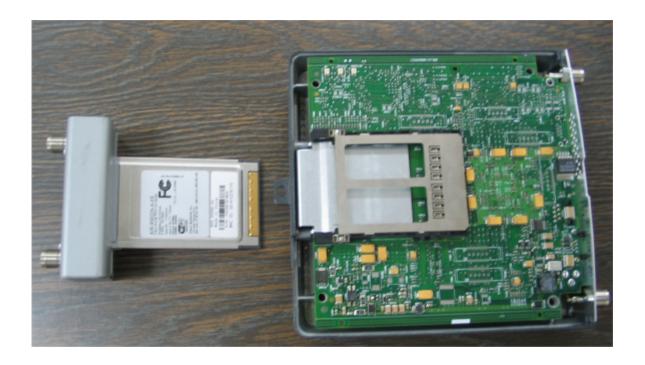

## Photograph No.6 PCB second side view with 2.4 GHz LAN module removed

## Photograph No.7 PCB second side view