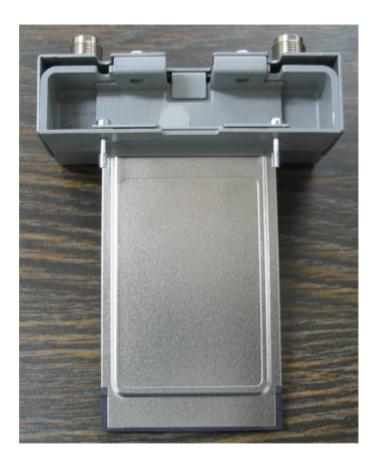

|
|                                                                             |

### Photograph No.1 Internal view



# Photograph No.2 Internal view, second side



## Photograph No.3 Internal view with 5 GHz LAN module removed



### Photograph No.4 Main PCB top view



## Photograph No.5 PCB second side view



## Photograph No.6 PCB second side view with 2.4 GHz LAN module removed



## Photograph No.7 PCB second side view



### Photograph No.8 Wireless LAN 2.4 GHz module



#### Photograph No.9 Wireless LAN2.4 GHz module view



### Photograph No.10 Wireless LAN 2.4 GHz module rear view



### Photograph No.11 Wireless LAN5.8 GHz module view



### Photograph No.12 Wireless LAN5.8 GHz module second side view