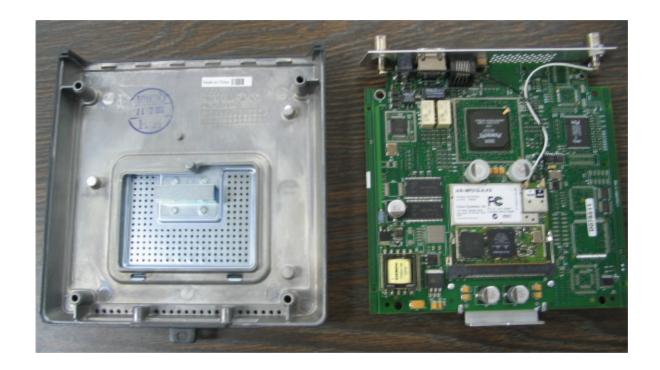

TERNAL PHOTOGRAPHS of ACCESS POINT  This document contains 12 photographs |
|-----------------------------------------------------------------------------|
|                                                                             |
|                                                                             |
|                                                                             |
|                                                                             |
|                                                                             |
|                                                                             |
|                                                                             |

### Photograph No.1 Internal view



# Photograph No.2 Internal view, second side



## Photograph No.3 Internal view with 5 GHz LAN module removed



### Photograph No.4 Main PCB top view



## Photograph No.5 PCB second side view



## Photograph No.6 PCB second side view with 2.4 GHz LAN module removed



## Photograph No.7 PCB second side view



### Photograph No.8 Wireless LAN 2.4 GHz module



#### Photograph No.9 Wireless LAN2.4 GHz module view



### Photograph No.10 Wireless LAN 2.4 GHz module rear view



### Photograph No.11 Wireless LAN5.8 GHz module view



### Photograph No.12 Wireless LAN5.8 GHz module second side view