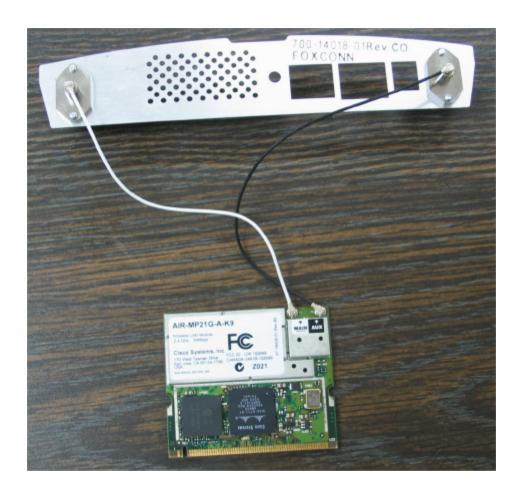

|
|                                                                             |
|                                                                             |
|                                                                             |
|                                                                             |

### Photograph No.1 Internal view



# Photograph No.2 Internal view, second side



## Photograph No.3 Internal view with 5 GHz LAN module removed



### Photograph No.4 Main PCB top view



## Photograph No.5 PCB second side view



## Photograph No.6 PCB second side view with 2.4 GHz LAN module removed



## Photograph No.7 PCB second side view



### Photograph No.8 Wireless LAN 2.4 GHz module



#### Photograph No.9 Wireless LAN2.4 GHz module view



### Photograph No.10 Wireless LAN 2.4 GHz module rear view



### Photograph No.11 Wireless LAN5.8 GHz module view



### Photograph No.12 Wireless LAN5.8 GHz module second side view