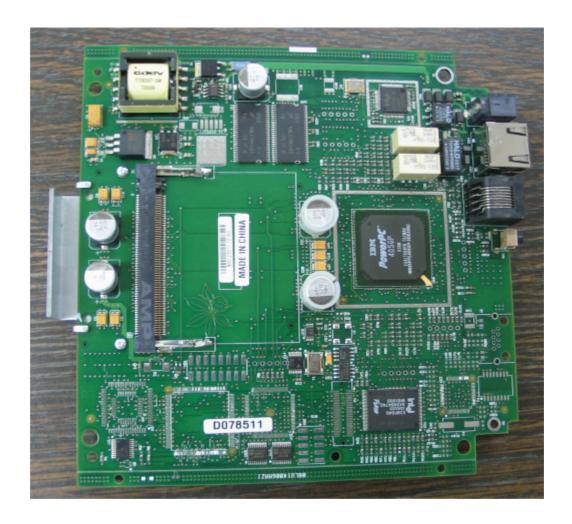

|
|                                                                             |
|                                                                             |
|                                                                             |
|                                                                             |
|                                                                             |

### Photograph No.1 Internal view



# Photograph No.2 Internal view, second side



## Photograph No.3 Internal view with 5 GHz LAN module removed



### Photograph No.4 Main PCB top view



## Photograph No.5 PCB second side view



## Photograph No.6 PCB second side view with 2.4 GHz LAN module removed



## Photograph No.7 PCB second side view



### Photograph No.8 Wireless LAN 2.4 GHz module



#### Photograph No.9 Wireless LAN2.4 GHz module view



### Photograph No.10 Wireless LAN 2.4 GHz module rear view



### Photograph No.11 Wireless LAN5.8 GHz module view



### Photograph No.12 Wireless LAN5.8 GHz module second side view