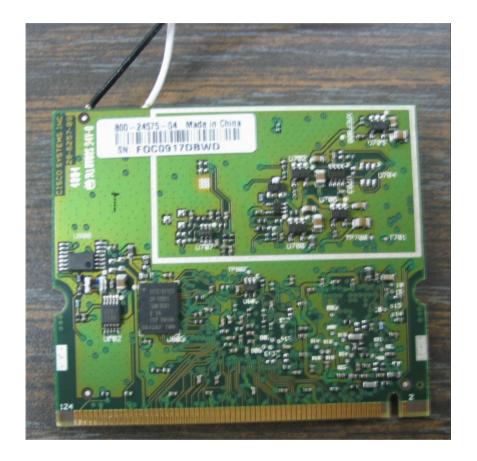

|
|                                                                             |
|                                                                             |
|                                                                             |

### Photograph No.1 Internal view



# Photograph No.2 Internal view, second side



## Photograph No.3 Internal view with 5 GHz LAN module removed



### Photograph No.4 Main PCB top view



## Photograph No.5 PCB second side view



## Photograph No.6 PCB second side view with 2.4 GHz LAN module removed



## Photograph No.7 PCB second side view



### Photograph No.8 Wireless LAN 2.4 GHz module



#### Photograph No.9 Wireless LAN2.4 GHz module view



### Photograph No.10 Wireless LAN 2.4 GHz module rear view



### Photograph No.11 Wireless LAN5.8 GHz module view



### Photograph No.12 Wireless LAN5.8 GHz module second side view