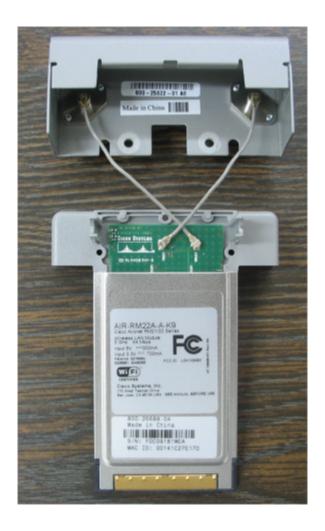

|
|                                                                             |
|                                                                             |

### Photograph No.1 Internal view



# Photograph No.2 Internal view, second side



## Photograph No.3 Internal view with 5 GHz LAN module removed



### Photograph No.4 Main PCB top view



## Photograph No.5 PCB second side view



## Photograph No.6 PCB second side view with 2.4 GHz LAN module removed



## Photograph No.7 PCB second side view



### Photograph No.8 Wireless LAN 2.4 GHz module



#### Photograph No.9 Wireless LAN2.4 GHz module view



### Photograph No.10 Wireless LAN 2.4 GHz module rear view



### Photograph No.11 Wireless LAN5.8 GHz module view



### Photograph No.12 Wireless LAN5.8 GHz module second side view