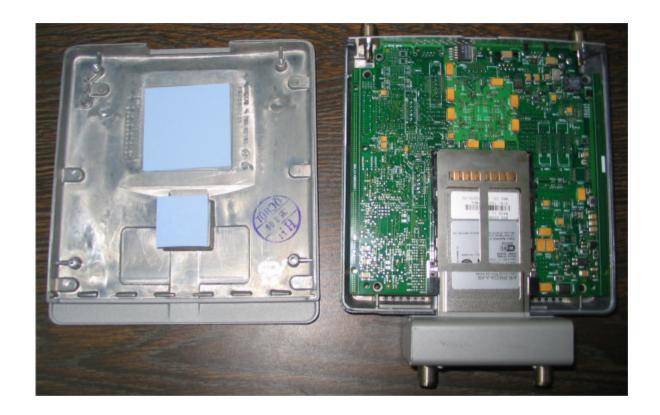

| INTERNAL PHOTOGRAPHS of ACCESS POINT  This document contains 12 photographs |
|-----------------------------------------------------------------------------|
|                                                                             |
|                                                                             |
|                                                                             |
|                                                                             |
|                                                                             |
|                                                                             |
|                                                                             |

### Photograph No.1 Internal view



# Photograph No.2 Internal view, second side



## Photograph No.3 Internal view with 5 GHz LAN module removed



### Photograph No.4 Main PCB top view



## Photograph No.5 PCB second side view



## Photograph No.6 PCB second side view with 2.4 GHz LAN module removed



## Photograph No.7 PCB second side view



### Photograph No.8 Wireless LAN 2.4 GHz module



#### Photograph No.9 Wireless LAN2.4 GHz module view



### Photograph No.10 Wireless LAN 2.4 GHz module rear view



### Photograph No.11 Wireless LAN5.8 GHz module view



### Photograph No.12 Wireless LAN5.8 GHz module second side view