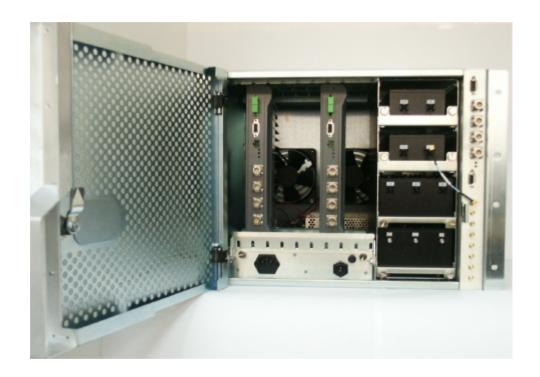

|  |
|                                      |  |
|                                      |  |
|                                      |  |
|                                      |  |
|                                      |  |
|                                      |  |
|                                      |  |
|                                      |  |
|                                      |  |
|                                      |  |
|                                      |  |
|                                      |  |
|                                      |  |
|                                      |  |
|                                      |  |

#### Photograph No.1 MA2000 cabinet internal view



# Photograph No.2 MA2000 cabinet internal view with two MA1000 units removed



### Photograph No.3 MA1000 RU (RHU) internal view



#### Photograph No.4 MA1000 RU internal view



# Photograph No.5 Internal view without shields



### Photograph No.6 PCB component side view



### Photograph No.7 PCB printed side view



# Photograph No.8 PCB printed side view without shield