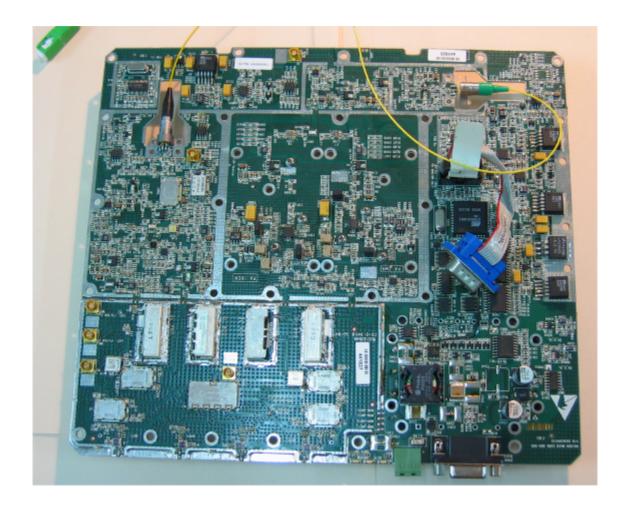

|  |
|                                      |  |
|                                      |  |
|                                      |  |
|                                      |  |
|                                      |  |
|                                      |  |
|                                      |  |
|                                      |  |
|                                      |  |
|                                      |  |

#### Photograph No.1 MA2000 cabinet internal view



# Photograph No.2 MA2000 cabinet internal view with two MA1000 units removed



### Photograph No.3 MA1000 RU (RHU) internal view



#### Photograph No.4 MA1000 RU internal view



# Photograph No.5 Internal view without shields



### Photograph No.6 PCB component side view



### Photograph No.7 PCB printed side view



# Photograph No.8 PCB printed side view without shield