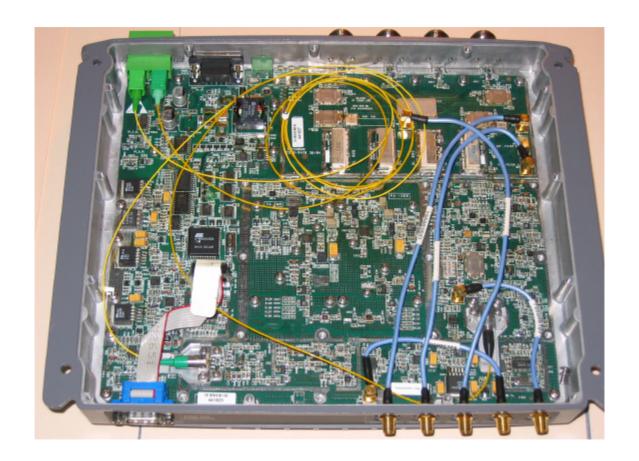

|  |
|                                      |  |
|                                      |  |
|                                      |  |
|                                      |  |
|                                      |  |
|                                      |  |
|                                      |  |
|                                      |  |
|                                      |  |
|                                      |  |
|                                      |  |

#### Photograph No.1 MA2000 cabinet internal view



# Photograph No.2 MA2000 cabinet internal view with two MA1000 units removed



### Photograph No.3 MA1000 RU (RHU) internal view



#### Photograph No.4 MA1000 RU internal view



# Photograph No.5 Internal view without shields



### Photograph No.6 PCB component side view



### Photograph No.7 PCB printed side view



# Photograph No.8 PCB printed side view without shield