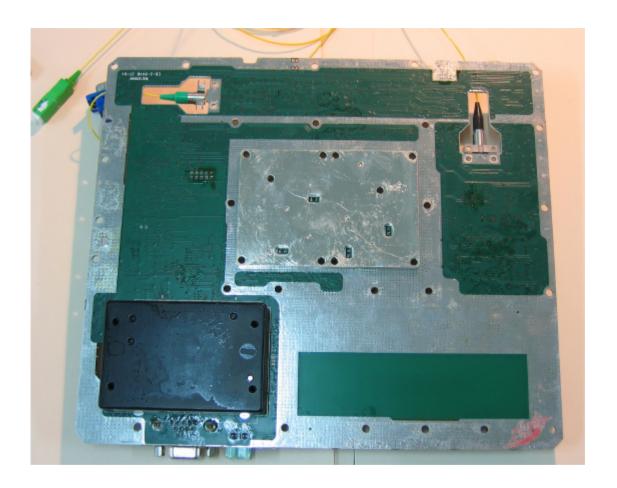

|  |
|                                      |  |
|                                      |  |
|                                      |  |
|                                      |  |
|                                      |  |
|                                      |  |
|                                      |  |
|                                      |  |
|                                      |  |

#### Photograph No.1 MA2000 cabinet internal view



# Photograph No.2 MA2000 cabinet internal view with two MA1000 units removed



### Photograph No.3 MA1000 RU (RHU) internal view



#### Photograph No.4 MA1000 RU internal view



# Photograph No.5 Internal view without shields



### Photograph No.6 PCB component side view



### Photograph No.7 PCB printed side view



# Photograph No.8 PCB printed side view without shield