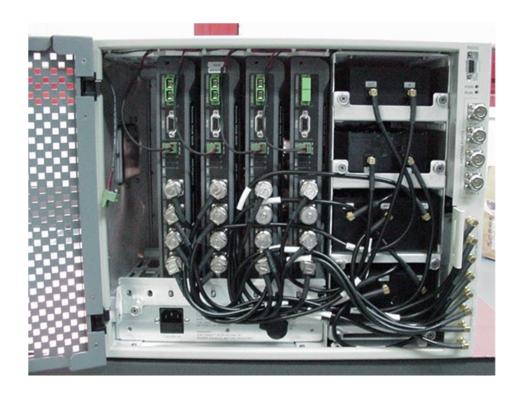

|                                      |  |
|                                      |  |
|                                      |  |
|                                      |  |
|                                      |  |
|                                      |  |
|                                      |  |
|                                      |  |
|                                      |  |
|                                      |  |
|                                      |  |
|                                      |  |
|                                      |  |
|                                      |  |
|                                      |  |
|                                      |  |
|                                      |  |

#### Photograph No.1 MA2000 cabinet internal view



# Photograph No.2 MA2000 cabinet internal view with two MA1000 units removed



### Photograph No.3 MA1000 RU (RHU) internal view



#### Photograph No.4 MA1000 RU internal view



# Photograph No.5 Internal view without shields



### Photograph No.6 PCB component side view



### Photograph No.7 PCB printed side view



# Photograph No.8 PCB printed side view without shield