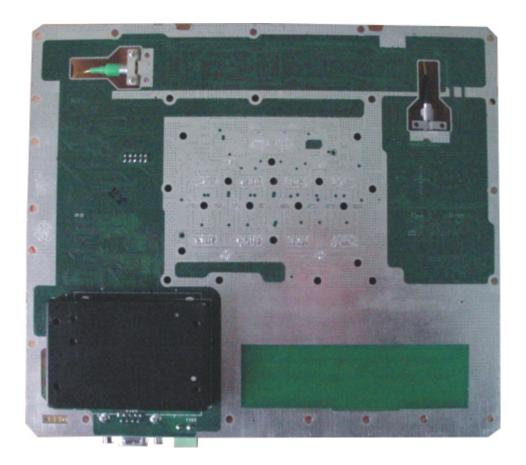

|  |
|                                      |  |
|                                      |  |
|                                      |  |
|                                      |  |
|                                      |  |
|                                      |  |
|                                      |  |
|                                      |  |

#### Photograph No.1 MA2000 cabinet internal view



# Photograph No.2 MA2000 cabinet internal view with two MA1000 units removed



### Photograph No.3 MA1000 RU (RHU) internal view



#### Photograph No.4 MA1000 RU internal view



# Photograph No.5 Internal view without shields



### Photograph No.6 PCB component side view



### Photograph No.7 PCB printed side view



# Photograph No.8 PCB printed side view without shield