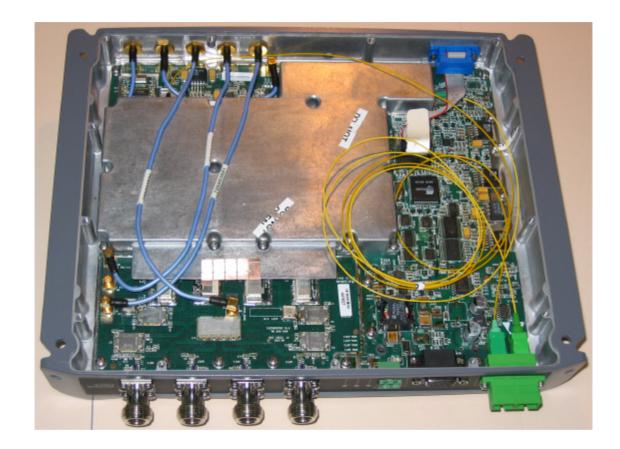

# Photograph No.5 Internal view without shields

### Photograph No.6 PCB component side view