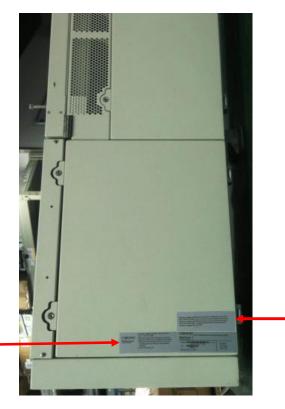

## FCC ID label:

## This device complies with Part 15 of the FCC Rules. Operation is subject to the following two conditions: 1) This device may not cause harmful interference, and 2) this device must accept any interference received, including interference that may cause undesired operation. FCC ID: OJFGXCPLA-40

## FCC warning label:

Font: Times New Roman

Size: 6.5pt Color: Black

WARNING. This is NOT a CONSUMER device. It is designed for installation by FCC LICENSEES and QUALIFIED INSTALLERS. You MUST have and FCC LICENSE or express consent of an FCC Licensee to operate this device. Unauthorized use may result in signification forfeiture penalties, including penalties in excess of \$100,000 for each continuing violation.

7

90

FCC Warning label location

FCC ID label location