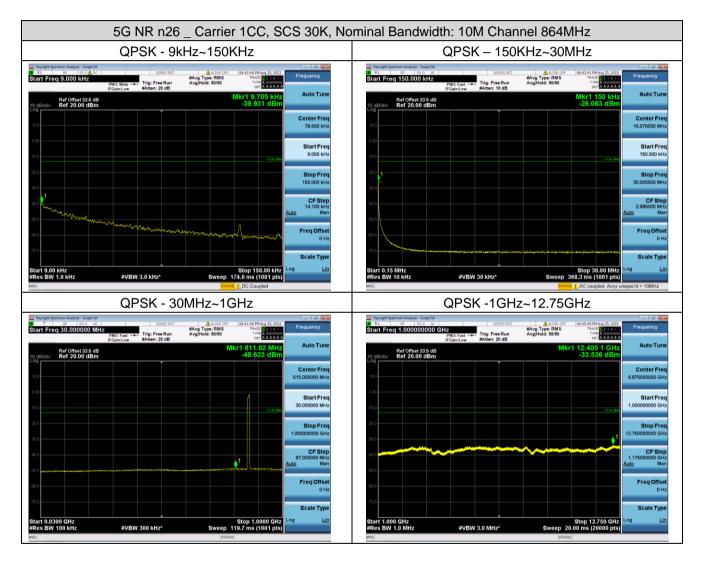

## Appendix C for Conducted Spurious Emission Data

| BW Arrange<br>(MHz)       | SCS<br>(KHz) | Frequency<br>(MHz) | Modulation | Frequency Range<br>(MHz) | Verdict |
|---------------------------|--------------|--------------------|------------|--------------------------|---------|
| Single Carrier contiguous |              |                    |            |                          |         |
| 10                        | 30           | 864                | QPSK       | 0.009-0.15               | Pass    |
|                           |              |                    | QPSK       | 0.15-30                  | Pass    |
|                           |              |                    | QPSK       | 30-1000                  | Pass    |
|                           |              |                    | QPSK       | 1000-12750               | Pass    |