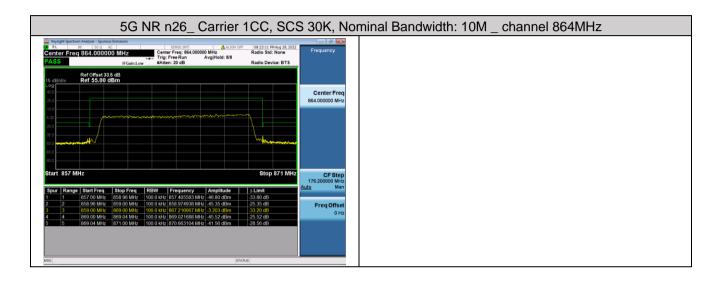

## Appendix B for Conducted band edge 5G NR Test Data:

| BW Arrange     | SCS   | Frequency | Modulation | RB Allocation |        | Test Result |
|----------------|-------|-----------|------------|---------------|--------|-------------|
| (MHz)          | (KHz) | (MHz)     |            | Size          | Offset | Test Result |
| Single Carrier |       |           |            |               |        |             |
| 10             | 30    | 864       | QPSK       | Full          | 0      | Pass        |