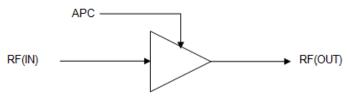

## 2. Calibration of module transmission power

Modules within a PA as below:

There is a transmission power table about PCLS and APC\_DAC, by adjusting the voltage value of the APC, to change the transmission power.