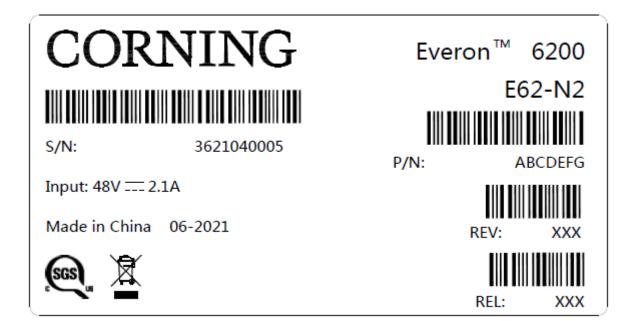

FCC ID : OJFE62-N2-06

WARNING! This is NOT a CONSUMER device. It is designed for installation by FCC LICENSEES and QUALIFIED INSTALLERS. You MUST have an FCC LICENSE or express consent of an FCC License to operate this device. Unauthorized use may result in significant forfeiture penalties, including penalties in excess of \$100,000 for each continuing violation.