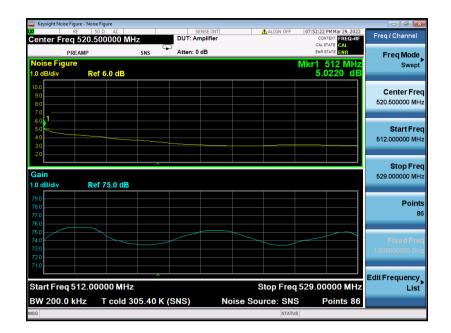

4 of 6

| Frequency Range (MHz) | Max Noise Figure | Max Noise Figure Limit |
|-----------------------|------------------|------------------------|
| 406.1 ~ 420           | 5.12             | 9                      |
| 421 ~ 430             | 5.03             | 9                      |
| 450 ~ 470             | 5.22             | 9                      |
| 470 ~ 512             | 5.02             | 9                      |

#### 470 ~ 512MHz:

Unless otherwise agreed in writing, this document is issued by the Company subject to its General Conditions of Service printed overleaf, available on request or accessible at <a href="http://www.sgs.com/en/Terms-and-Conditions.aspx">http://www.sgs.com/en/Terms-and-Conditions.aspx</a> and, for electronic format documents, subject to Terms and Conditions for Electronic Documents at <a href="http://www.sgs.com/en/Terms-and-Conditions/Terms-e-Document.aspx">http://www.sgs.com/en/Terms-and-Conditions/Terms-e-Document.aspx</a>. Attention is drawn to the limitation of liability, indemnification and jurisdiction issues defined therein. Any holder of this document is advised that information contained hereon reflects the Company's findings at the time of its intervention only and within the limits of Client's instructions, if any. The Company's sole responsibility is to its Client and this document does not exonerate parties to a transaction from exercising all their rights and obligations under the transaction documents. This document cannot be reproduced except in full, without prior written approval of the Company. Any unauthorized alteration, forgery or falsification of the content or appearance of this document is unlawful and offenders may be prosecuted to the fullest extent of the law. Unless otherwise stated the results shown in this test report refer only to the sample(s) tested and such sample(s) are retained for 30 days only.