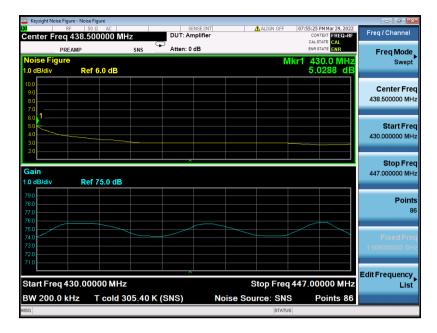

4 of 6

| Frequency Range (MHz) | Max Noise Figure | Max Noise Figure Limit |
|-----------------------|------------------|------------------------|
| 406.1 ~ 420           | 5.12             | 9                      |
| 421 ~ 430             | 5.03             | 9                      |
| 450 ~ 470             | 5.22             | 9                      |
| 470 ~ 512             | 5.02             | 9                      |

#### 421 ~ 430MHz: