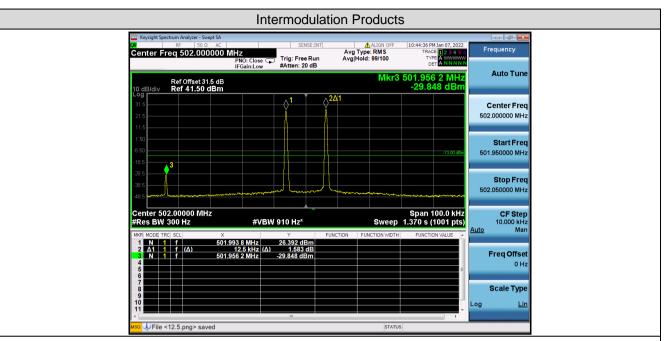

#### Remark:

According to the declaration from the application, the single antenna gain should not exceed 0dBi, the Directional gain = G(ANT) + 10\*log(NANT) dBi = 0dBi + 10\*log(1) dBi = 0dBi.

ERP = EIRP-2.15dB

The conducted max noise within the passband is -57.173dBm/10kHz, ERP of noise within the passband is -56.969dBm/10kHz + 0dBi -2.15dB = -59.119dBm/10kHz < -43dBm/10kHz

Applicant must use good engineering practice to make sure that the ERP of max noise on spectrum more than 1MHz outside of the passband should not exceed the level -70dBm in 10kHz measurement bandwidth.