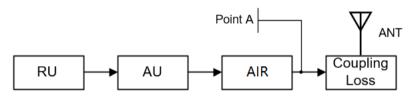

ERP noise = Test results at point A + Coupling Loss + Antenna Gain.

#### Remark:

The noise test results in the table are measured from point A. The test results plus the coupling loss and antenna gain will meet the noise radiation requirements of the signal booster, which is that the ERP of noise should not exceed -43 dBm in 10 kHz within passband and -70 dBm in 10 kHz more than 1 MHz outside of passband. Therefore, the coupling loss in engineering practice must be greater than 20dB to eliminate the interference.

Setting details were declared by manufacture and stated in the user manual.

The test screenshots below are only to record the case without engineering practice for reference.