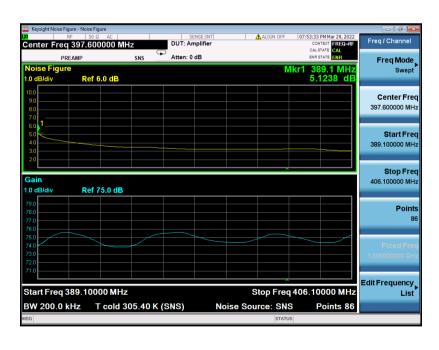

4 of 6

| Frequency Range (MHz) | Max Noise Figure | Max Noise Figure Limit |
|-----------------------|------------------|------------------------|
| 406.1 ~ 420           | 5.12             | 9                      |
| 421 ~ 430             | 5.03             | 9                      |
| 450 ~ 470             | 5.22             | 9                      |
| 470 ~ 512             | 5.02             | 9                      |