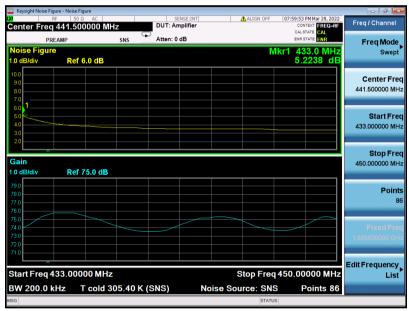

4 of 6

| Frequency Range (MHz) | Max Noise Figure | Max Noise Figure Limit |
|-----------------------|------------------|------------------------|
| 406.1 ~ 420           | 5.12             | 9                      |
| 421 ~ 430             | 5.03             | 9                      |
| 450 ~ 470             | 5.22             | 9                      |
| 470 ~ 512             | 5.02             | 9                      |

## 450 ~ 470MHz:

Unless otherwise agreed in writing, this document is issued by the Company subject to its General Conditions of Service printed overleaf, available on request or accessible at <a href="http://www.sgs.com/en/Terms-and-Conditions.aspx">http://www.sgs.com/en/Terms-and-Conditions.aspx</a> and, for electronic format documents, subject to Terms and Conditions for Electronic Documents at <a href="http://www.sgs.com/en/Terms-and-Conditions/Terms-e-Document.aspx">http://www.sgs.com/en/Terms-and-Conditions/Terms-e-Document.aspx</a>. Attention is drawn to the limitation of liability, indemnification and jurisdiction issued sefined therein. Any holder of this document is advised that information contained hereon reflects the Company's findings at the time of its intervention only and within the limits of Client's instructions, if any. The Company's sole responsibility is to its Client and this document does not exonerate parties to a transaction from exercising all their rights and obligations under the transaction documents. This document cannot be reproduced except in full, without prior written approval of the Company. Any unauthorized alteration, forgery or falsification of the content or appearance of this document is unlawful and offenders may be prosecuted to the fullest extent of the law. Unless otherwise stated the results shown in this test report refer only to the sample(s) tested and such sample(s) are retained for 30 days only.