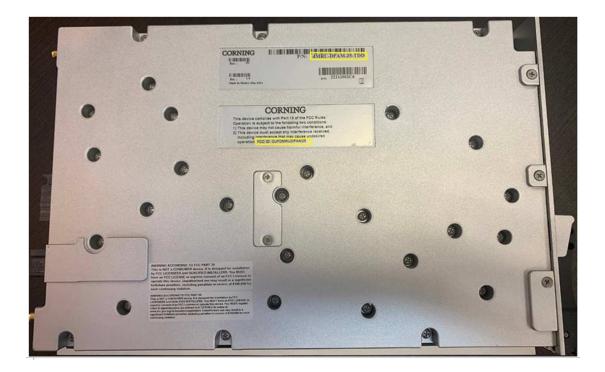

Label location and sample

WARNING ACCORDING TO FCC PART 20 This is NOT a CONSUMER device. It is designed for installation by FCC LICENSEES and QUALIFIED INSTALLERS. You MUST have an FCC LICENSE or express consent of an FCC Licensee to operate this device. Unauthorized use may result in a significant forfeiture penalties, including penalties in excess of \$100,000 for each continuing violation.

## CORNING

This device complies with Part 15 of the FCC Rules. Operation is subject to the following two conditions:

- 1) This device may not cause harmful interference, and
- 2) This device must accept any interference received, including interference that may cause undesired operation. FCC ID: OJFDMRUDPAM25