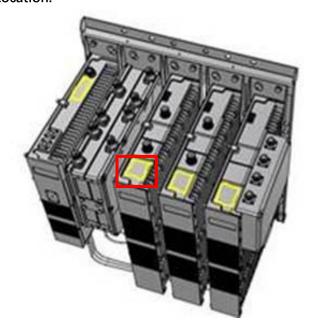

wer 100-240 V, 1.9A-1.0A 50Hz/60Hz (SGS)

Made in China December-2023



1)This device may not cause harmful interference, and

2)This device must accept any interference received, including interference that may cause undesired operation.

FCC ID:OJFDHRU-G2-23

WARNING ACCORDING TO PART 20

This is NOT a CONSUMER device. It is designed for installation by FCC LICENSEES and QUALIFIED INSTALLERS. You MUST have an FCC LICENSE or express consent of an FCC Licensee to operate this device. Unauthorized use may result in a significant forfeiture penalties, including penalties in excess of \$100,000 for each continuing violation.

## CORNING | Everon™ 6000 G2 dHRU-G2-23

dHRU-G2-23



S/N: 0723507001



AC-Power 100-240 V, 1.9A-1.0A 50Hz/60Hz (SGS)

Made in China December-2023





## Location: