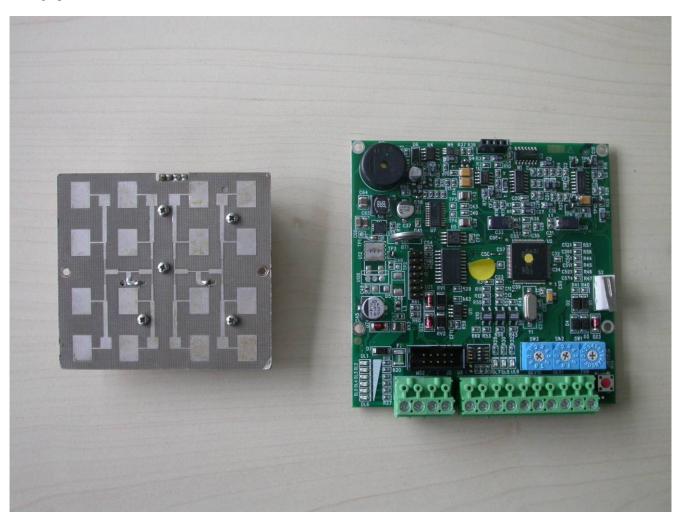

RF Module with patch antenna field

Test report No.: 1-2272-01-02/10 Date: 2010-05-12 Page 34 of 43

Photograph No.: 7

Mainboard front view

Test report No.: 1-2272-01-02/10 Date : 2010-05-12 Page 35 of 43

RF module rear view

Test report No.: 1-2272-01-02/10 Date : 2010-05-12 Page 36 of 43

RF module and mainboard

Test report No.: 1-2272-01-02/10 Date: 2010-05-12 Page 37 of 43

All parts of the EUT