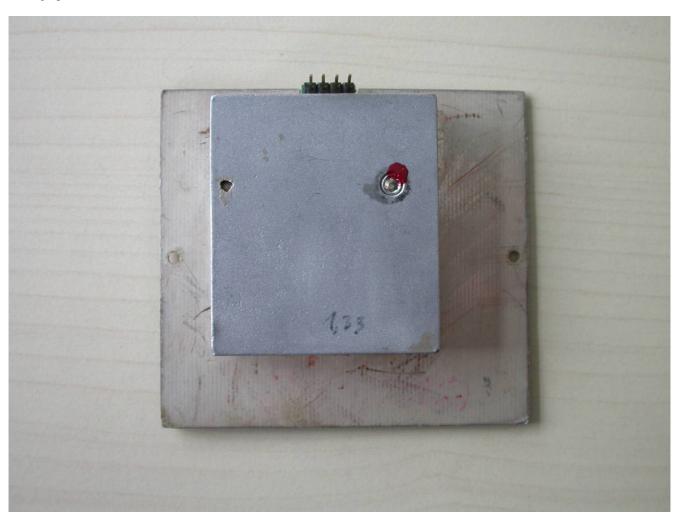

Test report No.: 1-2272-01-02/10 Date : 2010-05-12 Page 31 of 43

EUT cover removed

Test report No.: 1-2272-01-02/10 Date: 2010-05-12 Page 32 of 43

Photograph No.: 5

Mainboard rear view

Test report No.: 1-2272-01-02/10 Date : 2010-05-12 Page 33 of 43