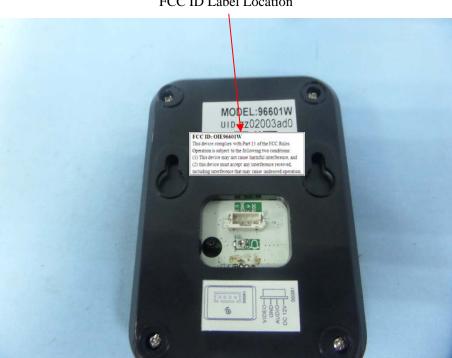

## **Proposed FCC ID Label Format**

## FCC ID: OIE96601W

This device complies with Part 15 of the FCC Rules. Operation is subject to the following two conditions:

- (1) This device may not cause harmful interference, and
- (2) this device must accept any interference received, including interference that may cause undesired operation.

## **Proposed Label Location on EUT**

FCC ID Label Location