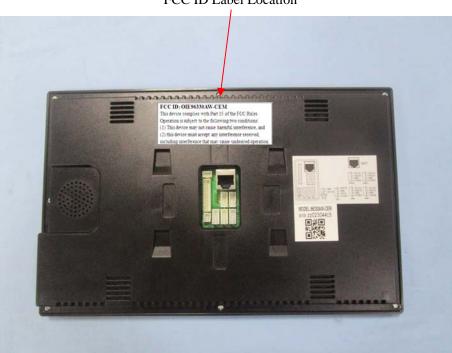

## **Proposed FCC ID Label Format**

## FCC ID: OIE96330AW-CEM

This device complies with Part 15 of the FCC Rules. Operation is subject to the following two conditions:

- (1) This device may not cause harmful interference, and
- (2) this device must accept any interference received, including interference that may cause undesired operation.

## **Proposed Label Location on EUT**

FCC ID Label Location