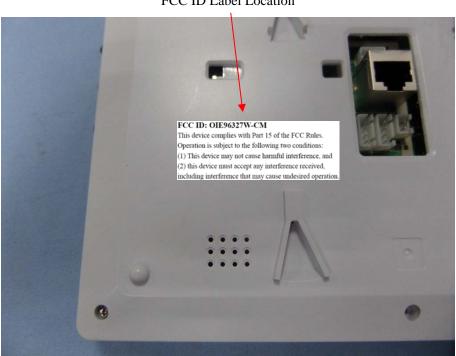

## **Proposed FCC ID Label Format**

## FCC ID: OIE96327W-CM

This device complies with Part 15 of the FCC Rules. Operation is subject to the following two conditions:

- (1) This device may not cause harmful interference, and
- (2) this device must accept any interference received, including interference that may cause undesired operation.

## **Proposed Label Location on EUT**

FCC ID Label Location