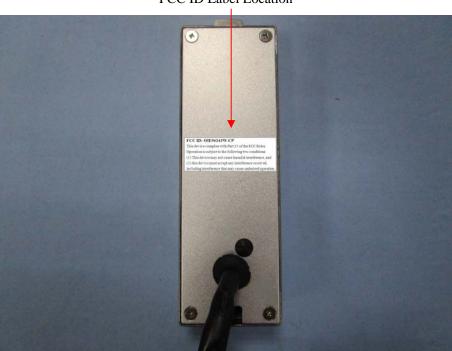

## **Proposed Label Location on EUT**

FCC ID Label Location

## FCC ID: OIE96243W-CP

This device complies with Part 15 of the FCC Rules. Operation is subject to the following two conditions:

- (1) This device may not cause harmful interference, and
- (2) this device must accept any interference received, including interference that may cause undesired operation.